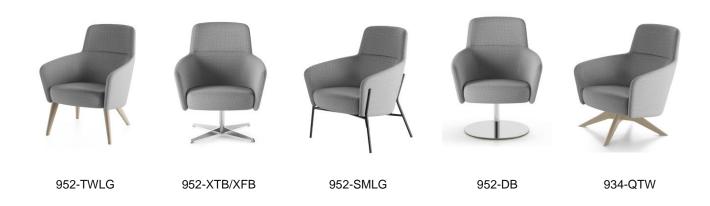

# 952 AZALEA LOUNGE SERIES

## **SPECIFICATIONS:**

- Steel framework, molded entirely with cold-cure polyurethane.
- · Seat cushion molded with cold-cure polyurethane
- Wooden strips on the underside of the shell for stapling the fabric.
- Foam meets CAL 117-2013 rating. It is high density over the entire chair body.
- Available with the following bases:
- 1) Wood Legs (WLG) In any standard ISA wood finish
- 2) X Tall Base (XTB) Polished chrome metal base, swivel
- 3) Flat X Base (XFB) Polished chrome metal base, swivel
- 4) Straight Metal legs (SMLG) Available in P37 Matte Black
- 4) Disk Base (DB) Polished steel base, swivel
  - 5) Quatre Wood Base (QTW) Stained or raw ash wooden base, swivel