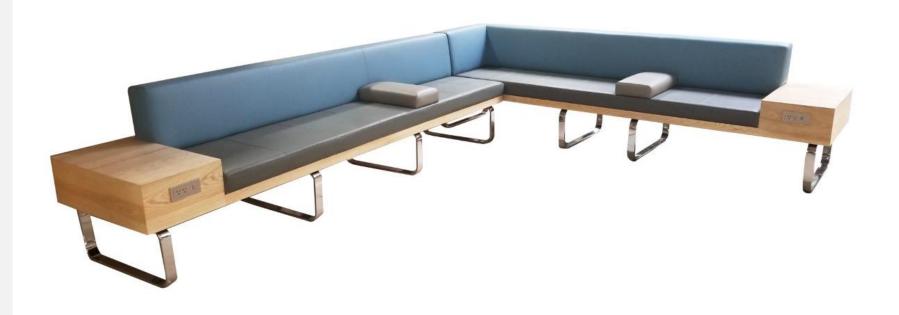

amplain Mall**











### **HELL'S KITCHEN**

**Project: HELL'S Kitchen** 

**Description:** 

1948 Hamlet Bar / 445 Moscato

- Custom embroidery on back in white thread
- Custom metal ferrules added to legs
- Footrest in brass finish











Custom metal ferrules to be added to legs; Custom diamond button tufting at inside back.













STANDARD RISOTTO CHAIR

MODIFIED RISOTTO DESK CHAIR





STANDARD COURTHOUSE BAR

MODIFIED COURTHOUSE BAR

# **CUSTOM BANQUETTE**









# **CUSTOM BENCH**



INSPIRATION



BUILD











TEST/ INSTALL



# **CUSTOM BENCH**







# **CUSTOM BLAKE ARM**

#### With castors on the front legs









### CUSTOM 1446 MOSCATO ARM







Harmony Golf Club- Timnath CO

### **CUSTOM DECO BAR**

With swivel wood base







## **CUSTOM BENCH**





## **CUSTOM BENCH**







## CUSTOM LIVE EDGE MIRRORS



### WALNUT LIVE EDGE

Bench Made To Custom Size & Various Wood Species



#### **CUSTOM LIVE EDGE**

#### Custom Triangular Live Edge Top With Custom Base





#### **HARVEST TABLES**

#### Solid black walnut table with steel leg cap





#### **RECLAIMED TABLE**

Black Walnut With Reclaimed Elm Core On Custom Steel Base



#### **DIAMOND TABLE**

Custom solid wood table produced in different species of wood.



#### Solid Walnut Communal Table With Data & Power Outlet



# **COMMUNAL / BOARDROOM TABLE**

Solid Maple Live Edge Table With Bark Removed



Solid Wood Table With Glass Insert





#### **Installation: TKO Burger**





































Caesarstone/ Black Sea Serpentine W/ 1.5"H Satin Brass Metal Banding.