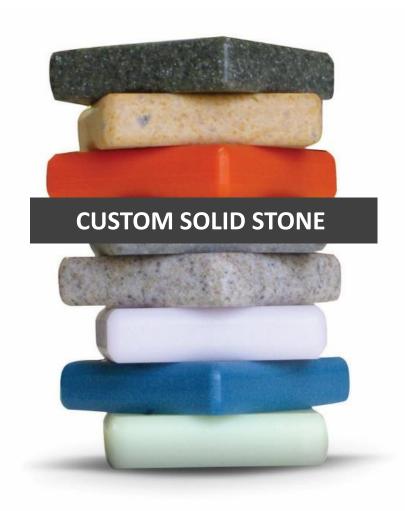

#### **Description:**

Custom Esplanade barstool Custom Esplanade chair Stone table top

- with floor mounted base