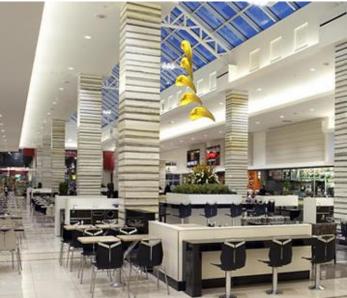

### **Installation: Markville Shopping Centre**





**INSPIRATION** 

CONCEPT







**PROTOTYPE** 









#### **Installation: Meadowlands Racetrack**









#### **Installation: Meadowlands Racetrack**



#### **Installation: Meadowlands Racetrack**







**INSPIRATION** 

CONCEPT













#### **Installation: Meadowlands Racetrack**





#### **Description:**

Custom Esplanade barstool Custom Esplanade chair Stone table top

- with floor mounted base















#### CONCEPT





#### TEST/ INSTALL



#### **Installation: Four Seasons Concert Hall**

















### **Installation: TKO Burger**











STANDARD TIMBERLY CHAIR

MODIFIED TIMBERLY CHAIR & BAR







### **Installation: Golden Nugget Poker Room**









### **Installation: Champlain Mall**











### **HELL'S KITCHEN**

**Project: HELL'S Kitchen** 

**Description:** 

1948 Hamlet Bar / 445 Moscato

- Custom embroidery on back in white thread
- Custom metal ferrules added to legs
- Footrest in brass finish











Custom metal ferrules to be added to legs; Custom diamond button tufting at inside back.













STANDARD RISOTTO CHAIR

MODIFIED RISOTTO DESK CHAIR





STANDARD COURTHOUSE BAR

MODIFIED COURTHOUSE BAR

# **CUSTOM BANQUETTE**









# **CUSTOM BENCH**



INSPIRATION



BUILD











TEST/ INSTALL



# **CUSTOM BENCH**







# **CUSTOM BLAKE ARM**

#### With castors on the front legs









### CUSTOM 1446 MOSCATO ARM







Harmony Golf Club- Timnath CO

### **CUSTOM DECO BAR**

With swivel wood base







## **CUSTOM BENCH**





## **CUSTOM BENCH**