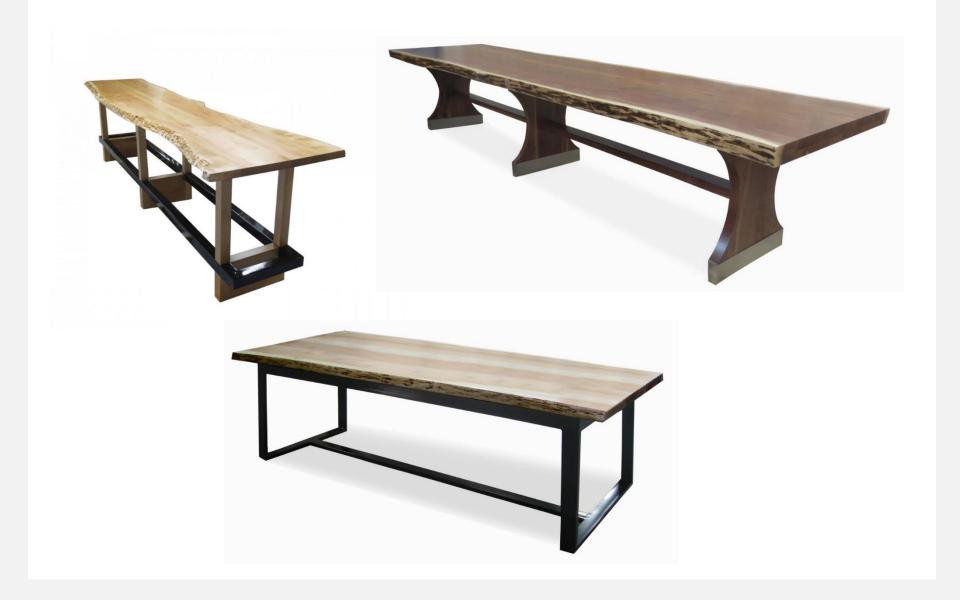

### WALNUT LIVE EDGE

Bench Made To Custom Size & Various Wood Species

#### **CUSTOM LIVE EDGE**

#### Custom Triangular Live Edge Top With Custom Base

#### **HARVEST TABLES**

#### Solid black walnut table with steel leg cap

#### **RECLAIMED TABLE**

Black Walnut With Reclaimed Elm Core On Custom Steel Base

#### **DIAMOND TABLE**

Custom solid wood table produced in different species of wood.

#### Solid Walnut Communal Table With Data & Power Outlet

# **COMMUNAL / BOARDROOM TABLE**

Solid Maple Live Edge Table With Bark Removed

Solid Wood Table With Glass Insert