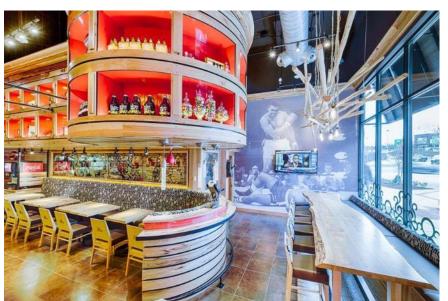

#### **Installation: TKO Burger**

Caesarstone/ Black Sea Serpentine W/ 1.5"H Satin Brass Metal Banding.