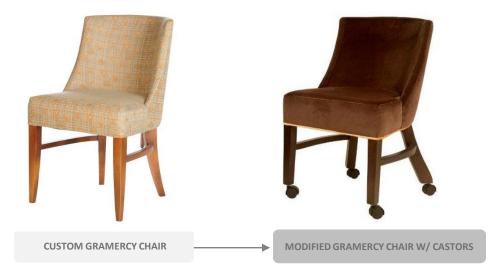

CONCEPT







**PROTOTYPE** 

**BUILD** 









### **Installation: Markville Shopping Centre**





**INSPIRATION** 

CONCEPT







**PROTOTYPE** 









#### **Installation: Meadowlands Racetrack**









#### **Installation: Meadowlands Racetrack**



#### **Installation: Meadowlands Racetrack**







**INSPIRATION** 

CONCEPT













#### **Installation: Meadowlands Racetrack**





#### **Description:**

Custom Esplanade barstool Custom Esplanade chair Stone table top

- with floor mounted base















#### CONCEPT





#### TEST/ INSTALL



#### **Installation: Four Seasons Concert Hall**

















### **Installation: TKO Burger**











STANDARD TIMBERLY CHAIR

MODIFIED TIMBERLY CHAIR & BAR







### **Installation: Golden Nugget Poker Room**









### **Installation: Champlain Mall**











### **HELL'S KITCHEN**

**Project: HELL'S Kitchen** 

**Description:** 

1948 Hamlet Bar / 445 Moscato

- Custom embroidery on back in white thread
- Custom metal ferrules added to legs
- Footrest in brass finish











Custom metal ferrules to be added to legs; Custom diamond button tufting at inside back.













STANDARD RISOTTO CHAIR

MODIFIED RISOTTO DESK CHAIR





STANDARD COURTHOUSE BAR

MODIFIED COURTHOUSE BAR

# **CUSTOM BANQUETTE**









# **CUSTOM BENCH**



INSPIRATION



BUILD











TEST/ INSTALL



# **CUSTOM BENCH**







# **CUSTOM BLAKE ARM**

#### With castors on the front legs









### CUSTOM 1446 MOSCATO ARM







Harmony Golf Club- Timnath CO

### **CUSTOM DECO BAR**

With swivel wood base