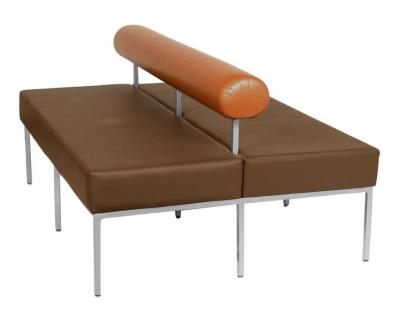

ncert Hall**

















### **Installation: TKO Burger**











STANDARD TIMBERLY CHAIR

MODIFIED TIMBERLY CHAIR & BAR







### **Installation: Golden Nugget Poker Room**









### **Installation: Champlain Mall**











### **HELL'S KITCHEN**

**Project: HELL'S Kitchen** 

**Description:** 

1948 Hamlet Bar / 445 Moscato

- Custom embroidery on back in white thread
- Custom metal ferrules added to legs
- Footrest in brass finish











Custom metal ferrules to be added to legs; Custom diamond button tufting at inside back.













STANDARD RISOTTO CHAIR

MODIFIED RISOTTO DESK CHAIR





STANDARD COURTHOUSE BAR

MODIFIED COURTHOUSE BAR

# **CUSTOM BANQUETTE**









# **CUSTOM BENCH**



INSPIRATION



BUILD











TEST/ INSTALL



# **CUSTOM BENCH**







# **CUSTOM BLAKE ARM**

#### With castors on the front legs









### CUSTOM 1446 MOSCATO ARM







Harmony Golf Club- Timnath CO

### **CUSTOM DECO BAR**

With swivel wood base







## **CUSTOM BENCH**





## **CUSTOM BENCH**







## CUSTOM LIVE EDGE MIRRORS



### WALNUT LIVE EDGE

Bench Made To Custom Size & Various Wood Species



#### **CUSTOM LIVE EDGE**

#### Custom Triangular Live Edge Top With Custom Base





#### **HARVEST TABLES**

#### Solid black walnut table with steel leg cap





#### **RECLAIMED TABLE**

Black Walnut With Reclaimed Elm Core On Custom Steel Base



#### **DIAMOND TABLE**

Custom solid wood table produced in different species of wood.



#### Solid Walnut Communal Table With Data & Power Outlet



# **COMMUNAL / BOARDROOM TABLE**

Solid Maple Liv