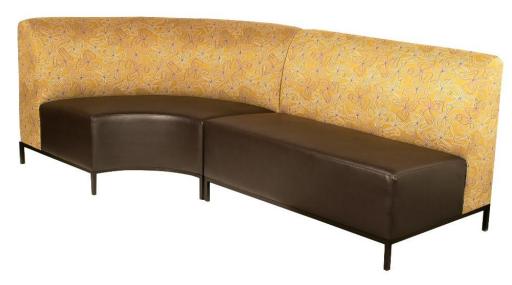

base















#### CONCEPT





#### TEST/ INSTALL



#### **Installation: Four Seasons Concert Hall**

















### **Installation: TKO Burger**











STANDARD TIMBERLY CHAIR

MODIFIED TIMBERLY CHAIR & BAR







### **Installation: Golden Nugget Poker Room**









### **Installation: Champlain Mall**











### **HELL'S KITCHEN**

**Project: HELL'S Kitchen** 

**Description:** 

1948 Hamlet Bar / 445 Moscato

- Custom embroidery on back in white thread
- Custom metal ferrules added to legs
- Footrest in brass finish











Custom metal ferrules to be added to legs; Custom diamond button tufting at inside back.













STANDARD RISOTTO CHAIR

MODIFIED RISOTTO DESK CHAIR





STANDARD COURTHOUSE BAR

MODIFIED COURTHOUSE BAR

# **CUSTOM BANQUETTE**









# **CUSTOM BENCH**



INSPIRATION



BUILD











TEST/ INSTALL



# **CUSTOM BENCH**







# **CUSTOM BLAKE ARM**

#### With castors on the front legs









### CUSTOM 1446 MOSCATO ARM







Harmony Golf Club- Timnath CO

### **CUSTOM DECO BAR**

With swivel wood base







## **CUSTOM BENCH**





## **CUSTOM BENCH**







## CUSTOM LIVE EDGE MIRRORS



### WALNUT LIVE EDGE

Bench Made To Custom Size & Various Wood Species



#### **CUSTOM LIVE EDGE**

#### Custom Triangular Live Edge Top With Custom Base





#### **HARVEST TABLES**

#### Solid black walnut table with steel leg cap





#### **RECLAIMED TABLE**

Black Walnut With Reclaimed Elm Core On Custom Steel Base



#### **DIAMOND TABLE**

Custom solid wood table produced in different species of wood.



#### Solid Wa