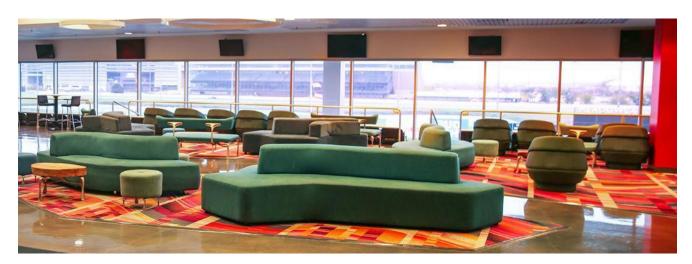

#### **ESTATES OF SUNNYBROOK**





### **DELTA HOTELS BY MARRIOTT KAMLOOPS**



## LEDBURY JEWISH CENTER



### ST. REGIS



## RBC CENTER, VARSITY CLUB



# HOTEL GEORGIA















**CONCEPT** 



**PROTOTYPE** 



**BUILD** 



**TEST/ INSTALL** 







CONCEPT





BUILE













TEST/ INSTALL























**PROTOTYPE** 





**BUILD** 













INSPIRATION





CONCEPT







**PROTOTYPE** 

**BUILD** 









### **Installation: Markville Shopping Centre**





**INSPIRATION** 

CONCEPT







**PROTOTYPE** 









#### **Installation: Meadowlands Racetrack**









#### **Installation: Meadowlands Racetrack**



#### **Installation: Meadowlands Racetrack**







**INSPIRATION** 

CONCEPT













#### **Installation: Meadowlands Racetrack**





#### **Description:**

Custom Esplanade barstool Custom Esplanade chair Stone table top

- with floor mounted base















#### CONCEPT





#### TEST/ INSTALL



#### **Installation: Four Seasons Concert Hall**

















### **Installation: TKO Burger**











STANDARD TIMBERLY CHAIR

MODIFIED TIMBERLY CHAIR & BAR







### **Installation: Golden Nugget Poker Room**









### **Installation: Champlain Mall**











### **HELL'S KITCHEN**

**Project: HELL'S Kitchen** 

**Description:** 

1948 Hamlet Bar / 445 Moscato

- Custom embroidery on back in white thread
- Custom metal ferrules added to legs
- Footrest in brass finish











Custom metal ferrules to be added to legs; Custom diamond button tufting at inside back.













STANDARD RISOTTO CHAIR