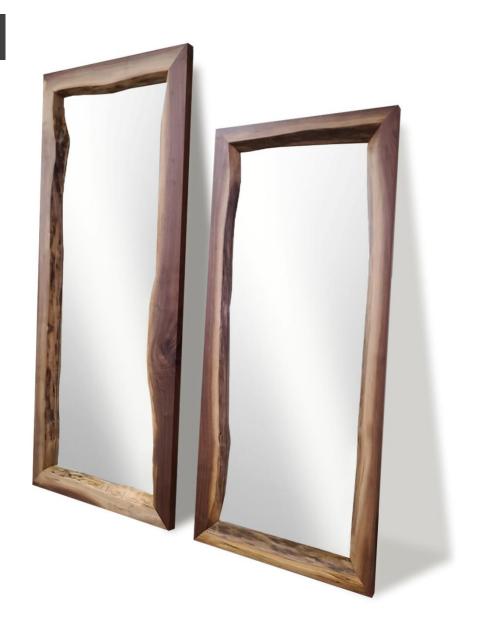

t: HELL'S Kitchen** 

**Description:** 

1948 Hamlet Bar / 445 Moscato

- Custom embroidery on back in white thread
- Custom metal ferrules added to legs
- Footrest in brass finish











Custom metal ferrules to be added to legs; Custom diamond button tufting at inside back.













STANDARD RISOTTO CHAIR

MODIFIED RISOTTO DESK CHAIR





STANDARD COURTHOUSE BAR

MODIFIED COURTHOUSE BAR

# **CUSTOM BANQUETTE**









# **CUSTOM BENCH**



INSPIRATION



BUILD











TEST/ INSTALL



# **CUSTOM BENCH**







# **CUSTOM BLAKE ARM**

#### With castors on the front legs









### CUSTOM 1446 MOSCATO ARM







Harmony Golf Club- Timnath CO

### **CUSTOM DECO BAR**

With swivel wood base







## **CUSTOM BENCH**





## **CUSTOM BENCH**







## CUSTOM LIVE EDGE MIRRORS



### WALNUT LIVE EDGE

Bench Made To Custom Size & Various Wood Species



#### **CUSTOM LIVE EDGE**

#### Custom Triangular Live Edge Top With Custom Base





#### **HARVEST TABLES**

#### Solid black walnut table with steel leg cap





#### **RECLAIMED TABLE**

Black Walnut With Reclaimed Elm Core On Custom Steel Base



#### **DIAMOND TABLE**

Custom solid wood table produced in different species of wood.



#### Solid Walnut Communal Table With Data & Power Outlet



# **COMMUNAL / BOARDROOM TABLE**

Solid Maple Live Edge Table With Bark Removed



Solid Wood Table With Glass Insert





#### **Installation: TKO Burger**





































Caesarstone/ Black Sea Serpentine W/ 1.5"H Satin Brass Metal Banding.







# CONTACT US

#### **ISA INTERNATIONAL**

46 Duffl