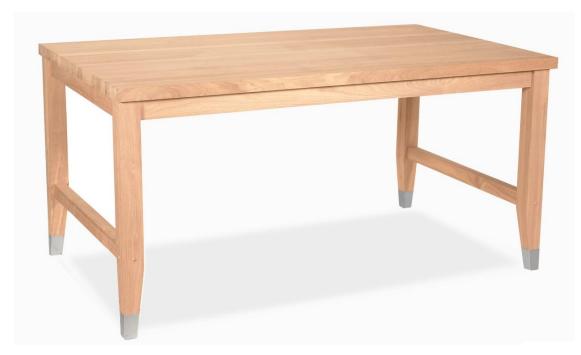

stom diamond button tufting at inside back.













STANDARD RISOTTO CHAIR

MODIFIED RISOTTO DESK CHAIR





STANDARD COURTHOUSE BAR

MODIFIED COURTHOUSE BAR

# **CUSTOM BANQUETTE**









# **CUSTOM BENCH**



INSPIRATION



BUILD











TEST/ INSTALL



# **CUSTOM BENCH**







# **CUSTOM BLAKE ARM**

#### With castors on the front legs









### CUSTOM 1446 MOSCATO ARM







Harmony Golf Club- Timnath CO

### **CUSTOM DECO BAR**

With swivel wood base







## **CUSTOM BENCH**





## **CUSTOM BENCH**







## CUSTOM LIVE EDGE MIRRORS



### WALNUT LIVE EDGE

Bench Made To Custom Size & Various Wood Species



#### **CUSTOM LIVE EDGE**

#### Custom Triangular Live Edge Top With Custom Base





#### **HARVEST TABLES**

#### Solid black walnut table with steel leg cap





#### **RECLAIMED TABLE**

Black Walnut With Reclaimed Elm Core On Custom Steel Base



#### **DIAMOND TABLE**

Custom solid wood table produced in different species of wood.



#### Solid Walnut Communal Table With Data & Power Outlet



# **COMMUNAL / BOARDROOM TABLE**

Solid Maple Live Edge Table With Bark Removed



Solid Wood Table With Glass Insert





#### **Installation: TKO Burger**





































Caesarstone/ Black Sea Serpentine W/ 1.5"H Satin Brass Metal Banding.







# CONTACT US

#### **ISA INTERNATIONAL**

46 Dufflaw Road, Toronto,

Ontario Canada M6A 2W1

Phone: 416-782-9100

Toll free: 1-800-881-3928

Fax: 416-782-7993