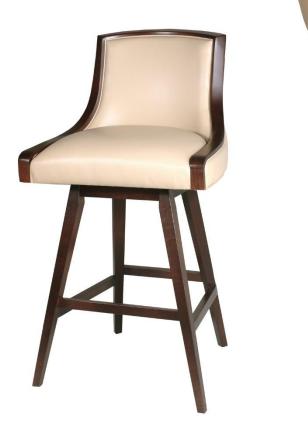

### **Installation: Champlain Mall**











### **HELL'S KITCHEN**

**Project: HELL'S Kitchen** 

**Description:** 

1948 Hamlet Bar / 445 Moscato

- Custom embroidery on back in white thread
- Custom metal ferrules added to legs
- Footrest in brass finish











Custom metal ferrules to be added to legs; Custom diamond button tufting at inside back.













STANDARD RISOTTO CHAIR

MODIFIED RISOTTO DESK CHAIR





STANDARD COURTHOUSE BAR

MODIFIED COURTHOUSE BAR

# **CUSTOM BANQUETTE**









# **CUSTOM BENCH**



INSPIRATION



BUILD











TEST/ INSTALL



# **CUSTOM BENCH**







# **CUSTOM BLAKE ARM**

#### With castors on the front legs









### CUSTOM 1446 MOSCATO ARM







Harmony Golf Club- Timnath CO

### **CUSTOM DECO BAR**

With swivel wood base







## **CUSTOM BENCH**





## **CUSTOM BENCH**







## CUSTOM LIVE EDGE MIRRORS



### WALNUT LIVE EDGE

Bench Made To Custom Size & Various Wood Species



#### **CUSTOM LIVE EDGE**

#### Custom Triangular Live Edge Top With Custom Base





#### **HARVEST TABLES**

#### Solid black walnut table with steel leg cap





#### **RECLAIMED TABLE**

Black Walnut With Reclaimed Elm Core On Custom Steel Base



#### **DIAMOND TABLE**

Custom solid wood table produced in different species of wood.



#### Solid Walnut Communal Table With Data & Power Outlet



# **COMMUNAL / BOARDROOM TABLE**

Solid Maple Live Edge Table With Bark Removed



Solid Wood Table With Glass Insert





#### **Installation: TKO Burger**





































Caesarstone/ Black Sea Serpentine W/ 1.5"H