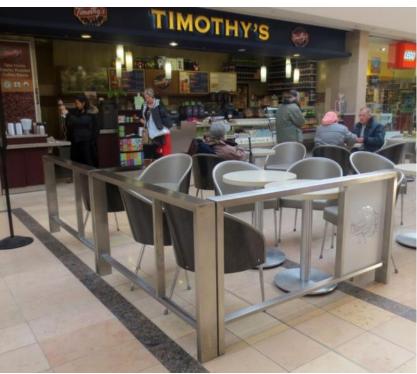

GEORGIA















**CONCEPT** 



**PROTOTYPE** 



**BUILD** 



**TEST/ INSTALL** 







CONCEPT





BUILE













TEST/ INSTALL























**PROTOTYPE** 





**BUILD** 













INSPIRATION





CONCEPT







**PROTOTYPE** 

**BUILD** 









### **Installation: Markville Shopping Centre**





**INSPIRATION** 

CONCEPT







**PROTOTYPE** 









#### **Installation: Meadowlands Racetrack**









#### **Installation: Meadowlands Racetrack**



#### **Installation: Meadowlands Racetrack**







**INSPIRATION** 

CONCEPT













#### **Installation: Meadowlands Racetrack**





#### **Description:**

Custom Esplanade barstool Custom Esplanade chair Stone table top

- with floor mounted base















#### CONCEPT





#### TEST/ INSTALL



#### **Installation: Four Seasons Concert Hall**

















### **Installation: TKO Burger**











STANDARD TIMBERLY CHAIR

MODIFIED TIMBERLY CHAIR & BAR







### **Installation: Golden Nugget Poker Room**









### **Installation: Champlain Mall**











### **HELL'S KITCHEN**

**Project: HELL'S Kitchen** 

**Description:** 

1948 Hamlet Bar / 445 Moscato

- Custom embroidery on back in white thread
- Custom metal ferrules added to legs
- Footrest in brass finish











Custom metal ferrules to be added to legs; Custom diamond button tufting at inside back.













STANDARD RISOTTO CHAIR

MODIFIED RISOTTO DESK CHAIR





STANDARD COURTHOUSE BAR

MODIFIED COURTHOUSE BAR

# **CUSTOM BANQUETTE**









# **CUSTOM BENCH**



INSPIRATION



BUILD











TES