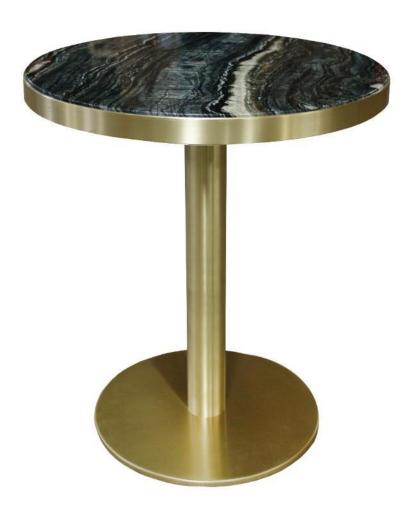

#### **Installation: TKO Burger**

Caesarstone/ Black Sea Serpentine W/ 1.5"H Satin Brass Metal Banding.