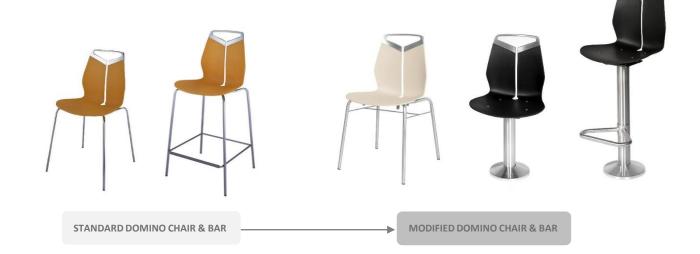

### **Installation: TKO Burger**

STANDARD TIMBERLY CHAIR

MODIFIED TIMBERLY CHAIR & BAR