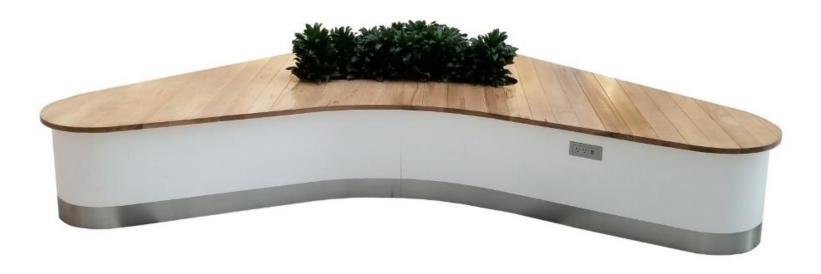

### **HELL'S KITCHEN**

**Project: HELL'S Kitchen** 

**Description:** 

1948 Hamlet Bar / 445 Moscato

- Custom embroidery on back in white thread
- Custom metal ferrules added to legs
- Footrest in brass finish











Custom metal ferrules to be added to legs; Custom diamond button tufting at inside back.













STANDARD RISOTTO CHAIR

MODIFIED RISOTTO DESK CHAIR





STANDARD COURTHOUSE BAR

MODIFIED COURTHOUSE BAR

# **CUSTOM BANQUETTE**









# **CUSTOM BENCH**



INSPIRATION



BUILD











TEST/ INSTALL



# **CUSTOM BENCH**







# **CUSTOM BLAKE ARM**

#### With castors on the front legs









### CUSTOM 1446 MOSCATO ARM







Harmony Golf Club- Timnath CO

### **CUSTOM DECO BAR**

With swivel wood base







## **CUSTOM BENCH**





## **CUSTOM BENCH**







## CUSTOM LIVE EDGE MIRRORS



### WALNUT LIVE EDGE

Bench Made To Custom Size & Various Wood Species



#### **CUSTOM LIVE EDGE**

#### Custom Triangular Live Edge Top With Custom Base





#### **HARVEST TABLES**

#### Solid black walnut table with steel leg cap





#### **RECLAIMED TABLE**

Black Walnut With Reclaimed Elm Core On Custom Steel Base



#### **DIAMOND TABLE**

Custom solid wood table produced in different species of wood.



#### Solid Walnut Communal Table With Data & Power Outlet



# **COMMUNAL / BOARDROOM TABLE**

Solid Maple Live Edge Table With Bark Removed



Solid Wood Table With Glass Insert





#### **Installation: TKO Burger**





































Caesarstone/ Black Sea Serpentine W/ 1.5"H Satin Brass Metal Banding.







# CONTACT US

###