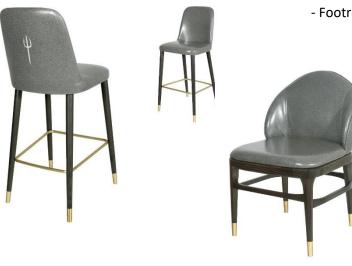

### **HELL'S KITCHEN**

**Project: HELL'S Kitchen** 

**Description:** 

1948 Hamlet Bar / 445 Moscato

- Custom embroidery on back in white thread
- Custom metal ferrules added to legs
- Footrest in brass finish

Custom metal ferrules to be added to legs; Custom diamond button tufting at inside back.

STANDARD RISOTTO CHAIR

MODIFIED RISOTTO DESK CHAIR

STANDARD COURTHOUSE BAR

MODIFIED COURTHOUSE BAR