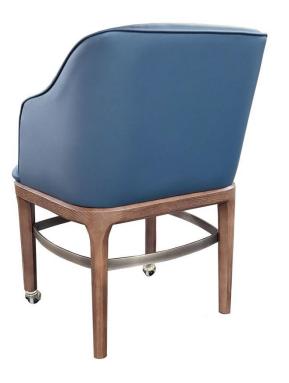

STANDARD TIMBERLY CHAIR

MODIFIED TIMBERLY CHAIR & BAR







### **Installation: Golden Nugget Poker Room**









### **Installation: Champlain Mall**











### **HELL'S KITCHEN**

**Project: HELL'S Kitchen** 

**Description:** 

1948 Hamlet Bar / 445 Moscato

- Custom embroidery on back in white thread
- Custom metal ferrules added to legs
- Footrest in brass finish











Custom metal ferrules to be added to legs; Custom diamond button tufting at inside back.













STANDARD RISOTTO CHAIR

MODIFIED RISOTTO DESK CHAIR





STANDARD COURTHOUSE BAR

MODIFIED COURTHOUSE BAR

# **CUSTOM BANQUETTE**









# **CUSTOM BENCH**



INSPIRATION



BUILD











TEST/ INSTALL



# **CUSTOM BENCH**







# **CUSTOM BLAKE ARM**

#### With castors on the front legs









### CUSTOM 1446 MOSCATO ARM







Harmony Golf Club- Timnath CO

### **CUSTOM DECO BAR**

With swivel wood base







## **CUSTOM BENCH**





## **CUSTOM BENCH**







## CUSTOM LIVE EDGE MIRRORS



### WALNUT LIVE EDGE

Bench Made To Custom Size & Various Wood Species



#### **CUSTOM LIVE EDGE**

#### Custom Triangular Live Edge Top With Custom Base





#### **HARVEST TABLES**

#### Solid black walnut table with steel leg cap





#### **RECLAIMED TABLE**

Black Walnut With Reclaimed Elm Core On Custom Steel Base



#### **DIAMOND TABLE**

Custom solid wood table produced in different species of wood.



#### Solid Walnut Communal Table With Data & Power Outlet



# **COMMUNAL / BOARDROOM TABLE**

Solid Maple Live Edge Table With Bark Removed



Solid Wood Table With Glass Insert