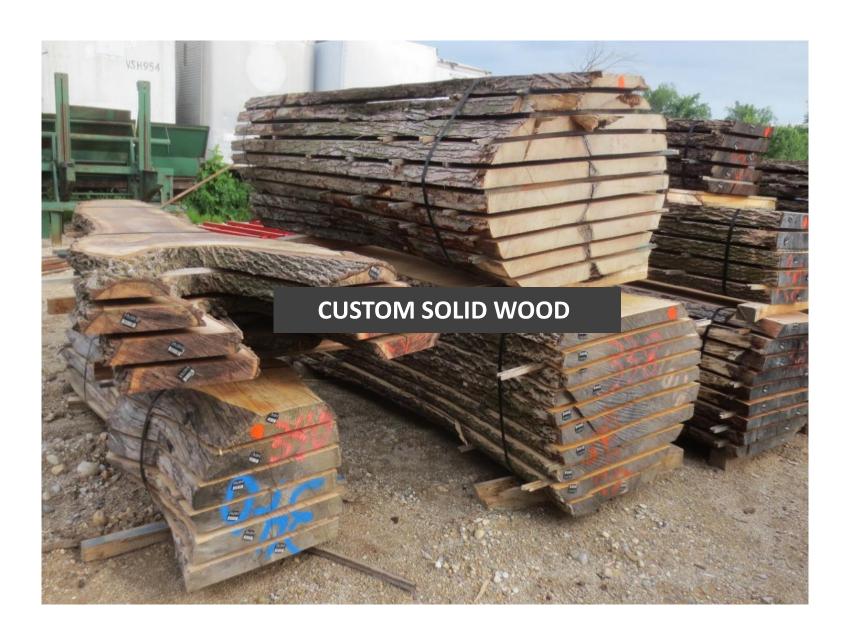

## **HELL'S KITCHEN**

**Project: HELL'S Kitchen** 

**Description:** 

1948 Hamlet Bar / 445 Moscato

- Custom embroidery on back in white thread
- Custom metal ferrules added to legs
- Footrest in brass finish











Custom metal ferrules to be added to legs; Custom diamond button tufting at inside back.













STANDARD RISOTTO CHAIR

MODIFIED RISOTTO DESK CHAIR





STANDARD COURTHOUSE BAR

MODIFIED COURTHOUSE BAR

# **CUSTOM BANQUETTE**









# **CUSTOM BENCH**



INSPIRATION



BUILD











TEST/ INSTALL



# **CUSTOM BENCH**







# **CUSTOM BLAKE ARM**

#### With castors on the front legs









### CUSTOM 1446 MOSCATO ARM







Harmony Golf Club- Timnath CO

### **CUSTOM DECO BAR**

With swivel wood base







## **CUSTOM BENCH**





## **CUSTOM BENCH**







## CUSTOM LIVE EDGE MIRRORS



### WALNUT LIVE EDGE

Bench Made To Custom Size & Various Wood Species



#### **CUSTOM LIVE EDGE**

#### Custom Triangular Live Edge Top With Custom Base





#### **HARVEST TABLES**

#### Solid black walnut table with steel leg cap





#### **RECLAIMED TABLE**

Black Walnut With Reclaimed Elm Core On Custom Steel Base



#### **DIAMOND TABLE**

Custom solid wood table produced in different species of wood.



#### Solid Walnut Communal Table With Data & Power Outlet



# **COMMUNAL / BOARDROOM TABLE**

Solid Maple Live Edge Table With Bark Removed



Solid Wood Table With Glass Insert





#### **Installation: TKO Burger**





































Caesarstone/ Black Sea Serpentine W/ 1.5"H Satin Brass Metal Banding.







# CONTACT US

####