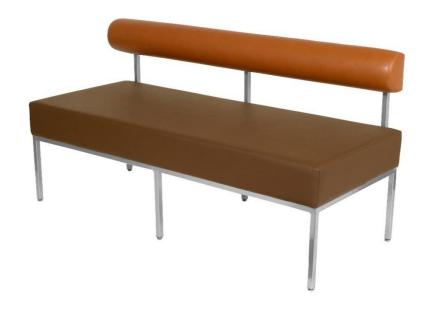

Concert Hall**

















### **Installation: TKO Burger**











STANDARD TIMBERLY CHAIR

MODIFIED TIMBERLY CHAIR & BAR







### **Installation: Golden Nugget Poker Room**









### **Installation: Champlain Mall**











### **HELL'S KITCHEN**

**Project: HELL'S Kitchen** 

**Description:** 

1948 Hamlet Bar / 445 Moscato

- Custom embroidery on back in white thread
- Custom metal ferrules added to legs
- Footrest in brass finish











Custom metal ferrules to be added to legs; Custom diamond button tufting at inside back.













STANDARD RISOTTO CHAIR

MODIFIED RISOTTO DESK CHAIR





STANDARD COURTHOUSE BAR

MODIFIED COURTHOUSE BAR

# **CUSTOM BANQUETTE**









# **CUSTOM BENCH**



INSPIRATION



BUILD











TEST/ INSTALL



# **CUSTOM BENCH**







# **CUSTOM BLAKE ARM**

#### With castors on the front legs









### CUSTOM 1446 MOSCATO ARM







Harmony Golf Club- Timnath CO

### **CUSTOM DECO BAR**

With swivel wood base







## **CUSTOM BENCH**





## **CUSTOM BENCH**







## CUSTOM LIVE EDGE MIRRORS



### WALNUT LIVE EDGE

Bench Made To Custom Size & Various Wood Species



#### **CUSTOM LIVE EDGE**

#### Custom Triangular Live Edge Top With Custom Base





#### **HARVEST TABLES**

#### Solid black walnut table with steel leg cap





#### **RECLAIMED TABLE**

Black Walnut With Reclaimed Elm Core On Custom Steel Base



#### **DIAMOND TABLE**

Custom solid wood table produced in different species of wood.



#### Solid Walnut Communal Table With Data & Power Outlet



# **COMMUNAL / BOARDROOM TABLE**

Solid Maple L