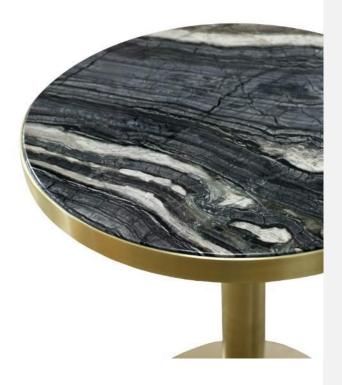

#### **Installation: TKO Burger**

Caesarstone/ Black Sea Serpentine W/ 1.5"H Satin Brass Metal Banding.