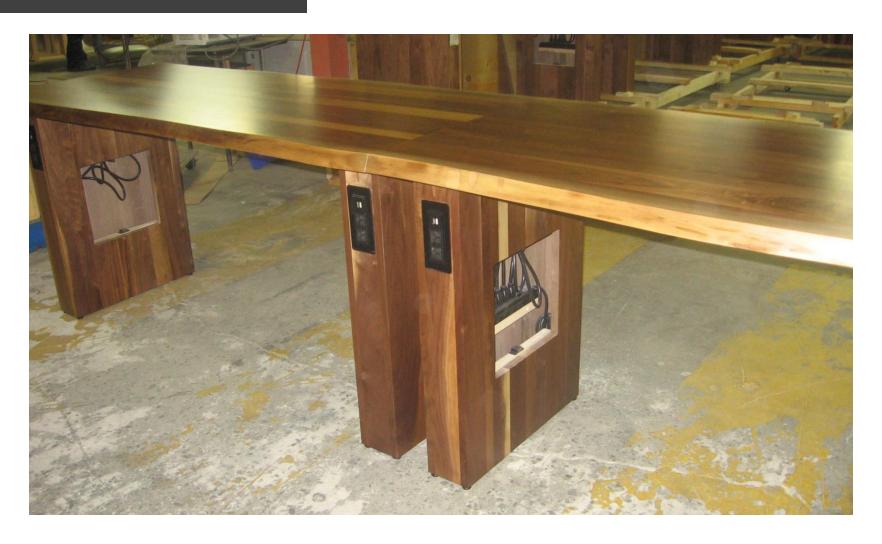

TEST/ INSTALL



# **CUSTOM BENCH**







# **CUSTOM BLAKE ARM**

#### With castors on the front legs









### CUSTOM 1446 MOSCATO ARM







Harmony Golf Club- Timnath CO

### **CUSTOM DECO BAR**

With swivel wood base







## **CUSTOM BENCH**





## **CUSTOM BENCH**







## CUSTOM LIVE EDGE MIRRORS



### WALNUT LIVE EDGE

Bench Made To Custom Size & Various Wood Species



#### **CUSTOM LIVE EDGE**

#### Custom Triangular Live Edge Top With Custom Base





#### **HARVEST TABLES**

#### Solid black walnut table with steel leg cap





#### **RECLAIMED TABLE**

Black Walnut With Reclaimed Elm Core On Custom Steel Base



#### **DIAMOND TABLE**

Custom solid wood table produced in different species of wood.



#### Solid Walnut Communal Table With Data & Power Outlet



# **COMMUNAL / BOARDROOM TABLE**

Solid Maple Live Edge Table With Bark Removed



Solid Wood Table With Glass Insert





#### **Installation: TKO Burger**





































Caesarstone/ Black Sea Serpentine W/ 1.5"H Satin Brass Metal Banding.







# CONTACT US

#### **ISA INTERNATIONAL**

46 Dufflaw Road, Toronto,

Ontario Canada M6A 2W1

Phone: 416-782-9100

Toll free: 1-800-881-3928

Fax: 416-782-7993