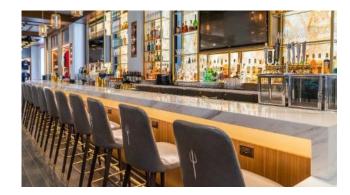

### **HELL'S KITCHEN**

**Project: HELL'S Kitchen** 

**Description:** 

1948 Hamlet Bar / 445 Moscato

- Custom embroidery on back in white thread
- Custom metal ferrules added to legs
- Footrest in brass finish

Custom metal ferrules to be added to legs; Custom diamond button tufting at inside back.

STANDARD RISOTTO CHAIR

MODIFIED RISOTTO DESK CHAIR

STANDARD COURTHOUSE BAR

MODIFIED COURTHOUSE BAR