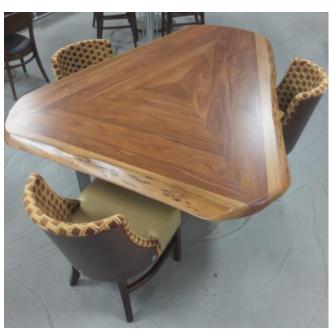

rest in brass finish











Custom metal ferrules to be added to legs; Custom diamond button tufting at inside back.













STANDARD RISOTTO CHAIR

MODIFIED RISOTTO DESK CHAIR





STANDARD COURTHOUSE BAR

MODIFIED COURTHOUSE BAR

# **CUSTOM BANQUETTE**









# **CUSTOM BENCH**



INSPIRATION



BUILD











TEST/ INSTALL



# **CUSTOM BENCH**







# **CUSTOM BLAKE ARM**

#### With castors on the front legs









### CUSTOM 1446 MOSCATO ARM







Harmony Golf Club- Timnath CO

### **CUSTOM DECO BAR**

With swivel wood base







## **CUSTOM BENCH**





## **CUSTOM BENCH**







## CUSTOM LIVE EDGE MIRRORS



### WALNUT LIVE EDGE

Bench Made To Custom Size & Various Wood Species



#### **CUSTOM LIVE EDGE**

#### Custom Triangular Live Edge Top With Custom Base





#### **HARVEST TABLES**

#### Solid black walnut table with steel leg cap





#### **RECLAIMED TABLE**

Black Walnut With Reclaimed Elm Core On Custom Steel Base



#### **DIAMOND TABLE**

Custom solid wood table produced in different species of wood.



#### Solid Walnut Communal Table With Data & Power Outlet



# **COMMUNAL / BOARDROOM TABLE**

Solid Maple Live Edge Table With Bark Removed



Solid Wood Table With Glass Insert





#### **Installation: TKO Burger**





































Caesarstone/ Black Sea Serpentine W/ 1.5"H Satin Brass Metal Banding.







# CONTACT US

#### **ISA INTERNATIONAL**

46 Dufflaw Road, Toronto,

Ontario Canada M6A 2W1

Phone: 416-782-9100

Toll free: 1-800-881-3928

Fax: 416-782-7993