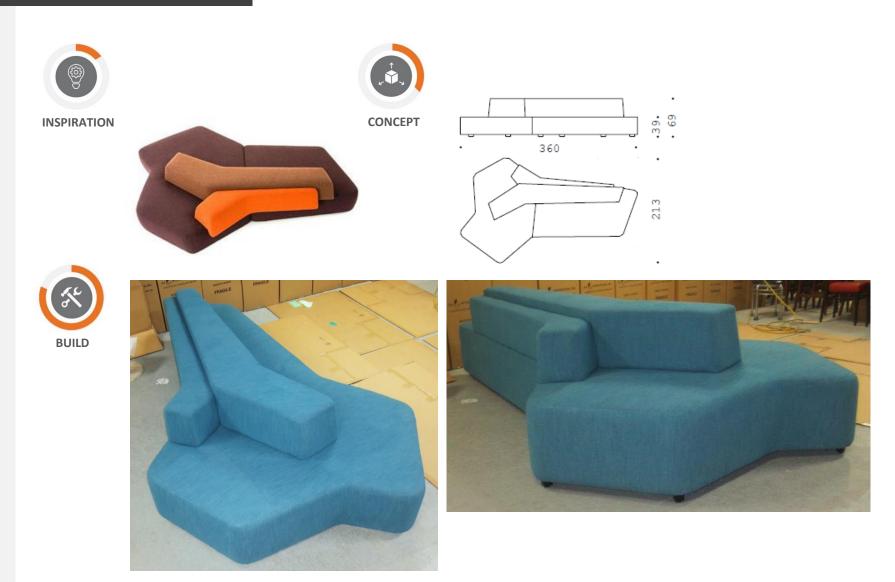

RWAY GARDENS**







#### **LIME RIDGE MALL**











## NORTH YORK CITY CENTRE







## **ARCADIAN LOFT**







## **EDITION HOTEL**







#### **ESTATES OF SUNNYBROOK**





### **DELTA HOTELS BY MARRIOTT KAMLOOPS**



## LEDBURY JEWISH CENTER



### ST. REGIS



## RBC CENTER, VARSITY CLUB



# HOTEL GEORGIA















**CONCEPT** 



**PROTOTYPE** 



**BUILD** 



**TEST/ INSTALL** 







CONCEPT





BUILE













TEST/ INSTALL























**PROTOTYPE** 





**BUILD** 













INSPIRATION





CONCEPT







**PROTOTYPE** 

**BUILD** 









### **Installation: Markville Shopping Centre**





**INSPIRATION** 

CONCEPT







**PROTOTYPE** 









#### **Installation: Meadowlands Racetrack**









#### **Installation: Meadowlands Racetrack**



#### **Installation: Meadowlands Racetrack**







**INSPIRATION** 

CONCEPT













#### **Installation: Meadowlands Racetrack**





#### **Description:**

Custom Esplanade barstool Custom Esplanade chair Stone table top

- with floor mounted base















#### CONCEPT





#### TEST/ INSTALL



#### **Installation: Four Seasons Concert Hall**

















### **Installation: TKO Burger**











STANDARD TIMBERLY CHAIR

MODIFIED TIMBERLY CHAIR & BAR







### **Installation: Golden Nugget Poker Room**









### **Installation: Champlain Mall**











### **HELL'S KITCHEN**

**Project: HELL'S Kitchen** 

**Description:** 

1948 Hamlet Bar / 445 Moscato

- Custom embroidery on back in white thread
- Custom metal ferrules added to legs
- Footrest in brass finis