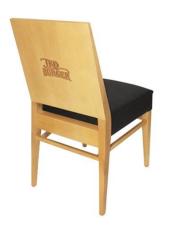

### **Installation: TKO Burger**

STANDARD TIMBERLY CHAIR

MODIFIED TIMBERLY CHAIR & BAR