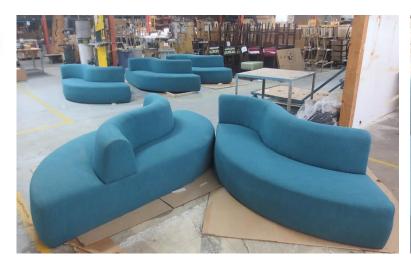

## **ARCADIAN LOFT**







## **EDITION HOTEL**







#### **ESTATES OF SUNNYBROOK**





### **DELTA HOTELS BY MARRIOTT KAMLOOPS**



## LEDBURY JEWISH CENTER



### ST. REGIS



## RBC CENTER, VARSITY CLUB



# HOTEL GEORGIA















**CONCEPT** 



**PROTOTYPE** 



**BUILD** 



**TEST/ INSTALL** 







CONCEPT





BUILE













TEST/ INSTALL























**PROTOTYPE** 





**BUILD** 













INSPIRATION





CONCEPT







**PROTOTYPE** 

**BUILD** 









### **Installation: Markville Shopping Centre**





**INSPIRATION** 

CONCEPT







**PROTOTYPE** 









#### **Installation: Meadowlands Racetrack**









#### **Installation: Meadowlands Racetrack**



#### **Installation: Meadowlands Racetrack**







**INSPIRATION** 

CONCEPT













#### **Installation: Meadowlands Racetrack**





#### **Description:**

Custom Esplanade barstool Custom Esplanade chair Stone table top

- with floor mounted base















#### CONCEPT





#### TEST/ INSTALL



#### **Installation: Four Seasons Concert Hall**

















### **Installation: TKO Burger**











STANDARD TIMBERLY CHAIR

MODIFIED TIMBERLY CHAIR & BAR







### **Installation: Golden Nugget Poker Room**









### **Installation: Champlain Mall**











### **HELL'S KITCHEN**

**Project: HELL'S Kitchen** 

**Description:** 

1948 Hamlet Bar / 445 Moscato

- Custom embroidery on back in white thread
- Custom metal ferrules added to legs
- Footrest in brass finish











Custom metal ferrules to be added to legs; Custom diamond button tufting at