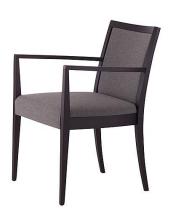

Custom metal ferrules to be added to legs; Custom diamond button tufting at inside back.

STANDARD RISOTTO CHAIR

MODIFIED RISOTTO DESK CHAIR

STANDARD COURTHOUSE BAR

MODIFIED COURTHOUSE BAR