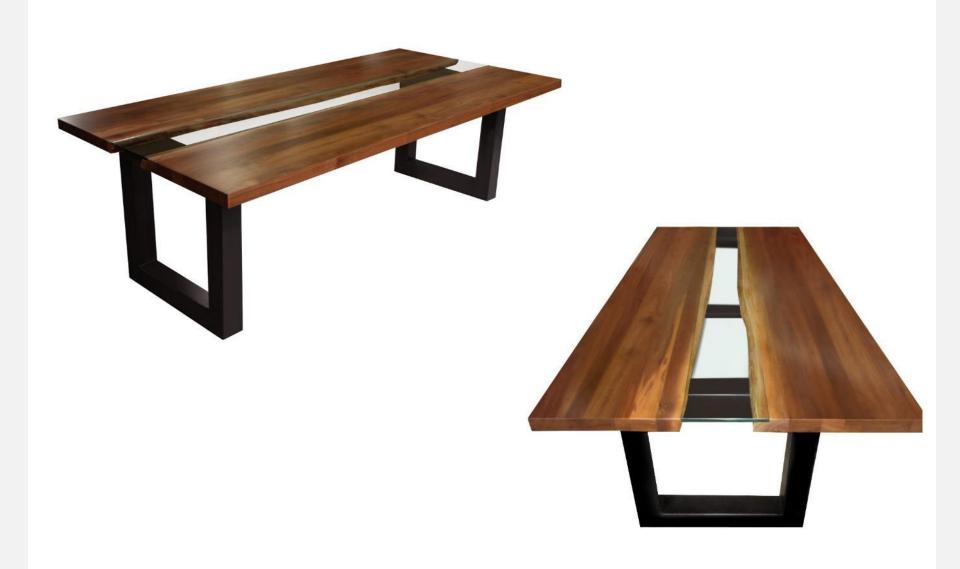

# **COMMUNAL / BOARDROOM TABLE**

Solid Maple Live Edge Table With Bark Removed

Solid Wood Table With Glass Insert