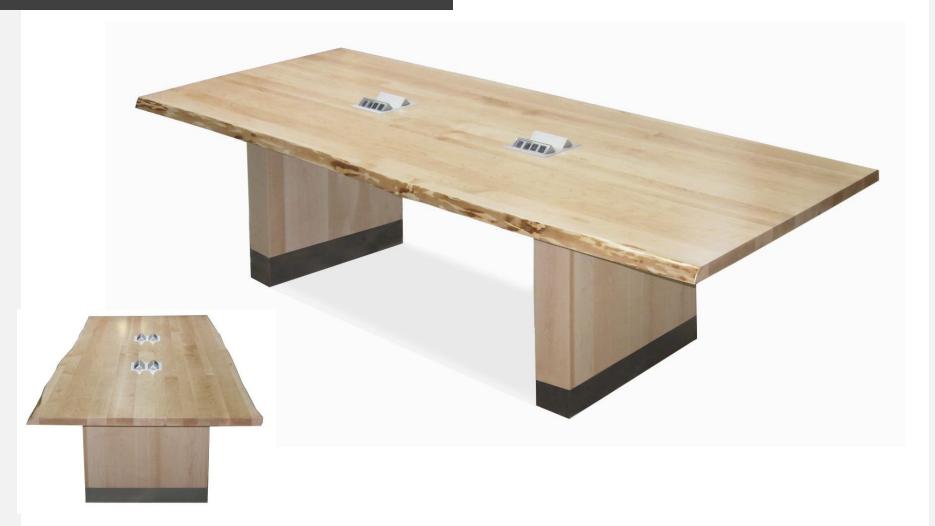

# **COMMUNAL / BOARDROOM TABLE**

Solid Maple Live Edge Table With Bark Removed

Solid Wood Table With Glass Insert