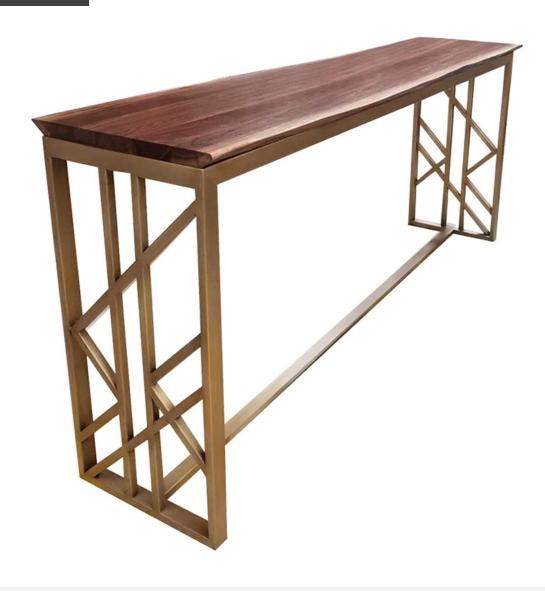

# **COMMUNAL / BOARDROOM TABLE**

Solid Maple Live Edge Table With Bark Removed

Solid Wood Table With Glass Insert