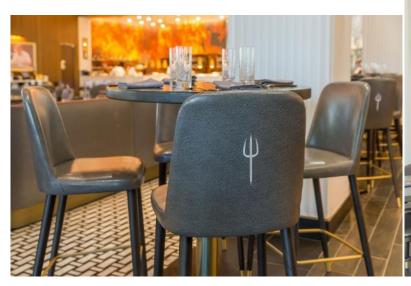

### **HELL'S KITCHEN**

**Project: HELL'S Kitchen** 

**Description:** 

1948 Hamlet Bar / 445 Moscato

- Custom embroidery on back in white thread
- Custom metal ferrules added to legs
- Footrest in brass finish

Custom metal ferrules to be added to legs; Custom diamond button tufting at inside back.

STANDARD RISOTTO CHAIR

MODIFIED RISOTTO DESK CHAIR

STANDARD COURTHOUSE BAR

MODIFIED COURTHOUSE BAR