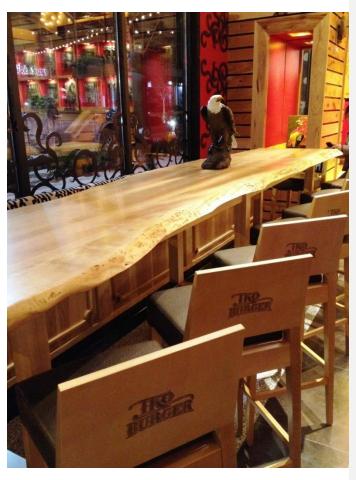

### **Installation: TKO Burger**

STANDARD TIMBERLY CHAIR

MODIFIED TIMBERLY CHAIR & BAR

#### **Installation: TKO Burger**

Caesarstone/ Black Sea Serpentine W/ 1.5"H Satin Brass Metal Banding.