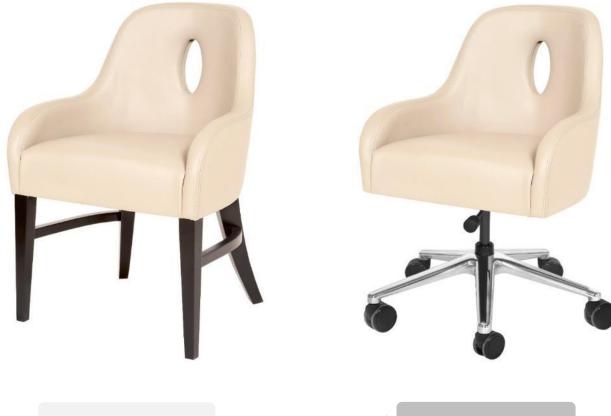

Custom metal ferrules to be added to legs; Custom diamond button tufting at inside back.

STANDARD RISOTTO CHAIR

MODIFIED RISOTTO DESK CHAIR

STANDARD COURTHOUSE BAR

MODIFIED COURTHOUSE BAR