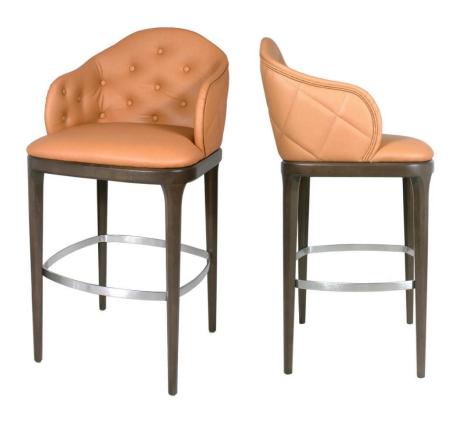

Custom metal ferrules to be added to legs; Custom diamond button tufting at inside back.

STANDARD RISOTTO CHAIR

MODIFIED RISOTTO DESK CHAIR

STANDARD COURTHOUSE BAR

MODIFIED COURTHOUSE BAR