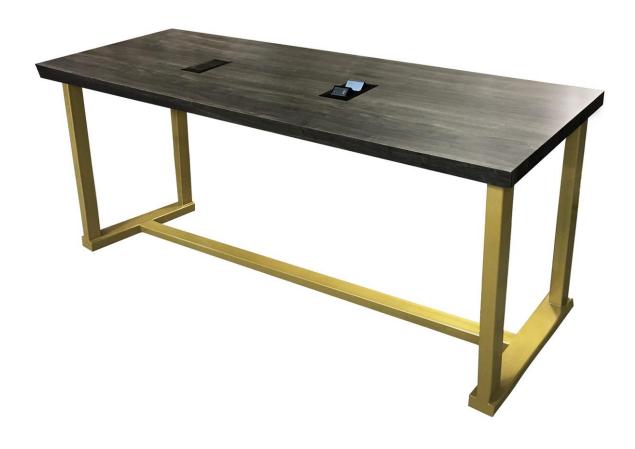

Timnath CO

### **CUSTOM DECO BAR**

With swivel wood base







## **CUSTOM BENCH**





## **CUSTOM BENCH**







## CUSTOM LIVE EDGE MIRRORS



### WALNUT LIVE EDGE

Bench Made To Custom Size & Various Wood Species



#### **CUSTOM LIVE EDGE**

#### Custom Triangular Live Edge Top With Custom Base





#### **HARVEST TABLES**

#### Solid black walnut table with steel leg cap





#### **RECLAIMED TABLE**

Black Walnut With Reclaimed Elm Core On Custom Steel Base



#### **DIAMOND TABLE**

Custom solid wood table produced in different species of wood.



#### Solid Walnut Communal Table With Data & Power Outlet



# **COMMUNAL / BOARDROOM TABLE**

Solid Maple Live Edge Table With Bark Removed



Solid Wood Table With Glass Insert





#### **Installation: TKO Burger**





































Caesarstone/ Black Sea Serpentine W/ 1.5"H Satin Brass Metal Banding.







# CONTACT US

#### **ISA INTERNATIONAL**

46 Dufflaw Road, Toronto,

Ontario Canada M6A 2W1

Phone: 416-782-9100

Toll free: 1-800-881-3928

Fax: 416-782-7993