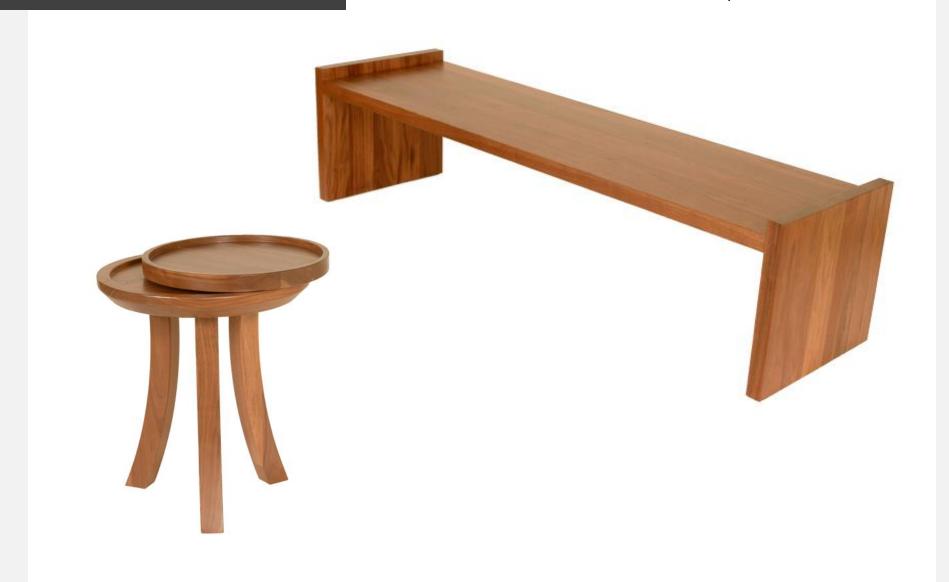

Custom embroidery on back in white thread
- Custom metal ferrules added to legs
- Footrest in brass finish











Custom metal ferrules to be added to legs; Custom diamond button tufting at inside back.













STANDARD RISOTTO CHAIR

MODIFIED RISOTTO DESK CHAIR





STANDARD COURTHOUSE BAR

MODIFIED COURTHOUSE BAR

# **CUSTOM BANQUETTE**









# **CUSTOM BENCH**



INSPIRATION



BUILD











TEST/ INSTALL



# **CUSTOM BENCH**







# **CUSTOM BLAKE ARM**

#### With castors on the front legs









### CUSTOM 1446 MOSCATO ARM







Harmony Golf Club- Timnath CO

### **CUSTOM DECO BAR**

With swivel wood base







## **CUSTOM BENCH**





## **CUSTOM BENCH**







## CUSTOM LIVE EDGE MIRRORS



### WALNUT LIVE EDGE

Bench Made To Custom Size & Various Wood Species



#### **CUSTOM LIVE EDGE**

#### Custom Triangular Live Edge Top With Custom Base





#### **HARVEST TABLES**

#### Solid black walnut table with steel leg cap





#### **RECLAIMED TABLE**

Black Walnut With Reclaimed Elm Core On Custom Steel Base



#### **DIAMOND TABLE**

Custom solid wood table produced in different species of wood.



#### Solid Walnut Communal Table With Data & Power Outlet



# **COMMUNAL / BOARDROOM TABLE**

Solid Maple Live Edge Table With Bark Removed



Solid Wood Table With Glass Insert





#### **Installation: TKO Burger**





































Caesarstone/ Black Sea Serpentine W/ 1.5"H Satin Brass Metal Banding.







# CONTACT US

#### **ISA INTERNATIONAL**

46 Dufflaw Road, Toronto,

Ontario Canada M6A 2W1

Phone: 416-782-9100

Toll free: