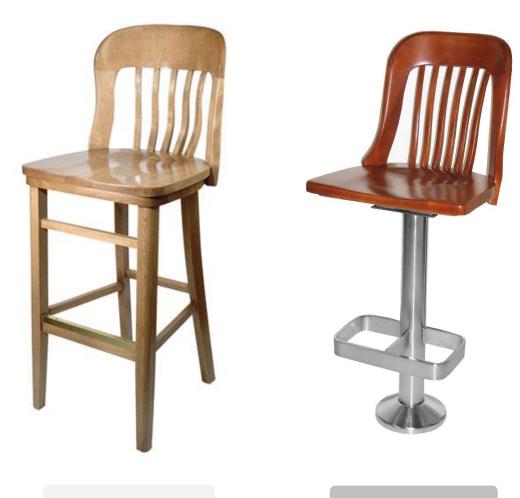

### **Installation: TKO Burger**

STANDARD TIMBERLY CHAIR

MODIFIED TIMBERLY CHAIR & BAR