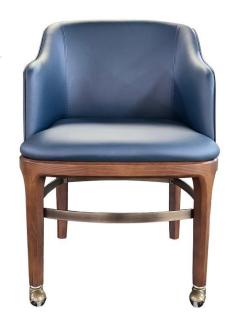

STANDARD TIMBERLY CHAIR

MODIFIED TIMBERLY CHAIR & BAR







### **Installation: Golden Nugget Poker Room**









### **Installation: Champlain Mall**











### **HELL'S KITCHEN**

**Project: HELL'S Kitchen** 

**Description:** 

1948 Hamlet Bar / 445 Moscato

- Custom embroidery on back in white thread
- Custom metal ferrules added to legs
- Footrest in brass finish











Custom metal ferrules to be added to legs; Custom diamond button tufting at inside back.













STANDARD RISOTTO CHAIR

MODIFIED RISOTTO DESK CHAIR





STANDARD COURTHOUSE BAR

MODIFIED COURTHOUSE BAR

# **CUSTOM BANQUETTE**









# **CUSTOM BENCH**



INSPIRATION



BUILD











TEST/ INSTALL



# **CUSTOM BENCH**







# **CUSTOM BLAKE ARM**

#### With castors on the front legs









### CUSTOM 1446 MOSCATO ARM







Harmony Golf Club- Timnath CO

### **CUSTOM DECO BAR**

With swivel wood base







## **CUSTOM BENCH**





## **CUSTOM BENCH**







## CUSTOM LIVE EDGE MIRRORS



### WALNUT LIVE EDGE

Bench Made To Custom Size & Various Wood Species



#### **CUSTOM LIVE EDGE**

#### Custom Triangular Live Edge Top With Custom Base





#### **HARVEST TABLES**

#### Solid black walnut table with steel leg cap





#### **RECLAIMED TABLE**

Black Walnut With Reclaimed Elm Core On Custom Steel Base



#### **DIAMOND TABLE**

Custom solid wood table produced in different species of wood.



#### Solid Walnut Communal Table With Data & Power Outlet



# **COMMUNAL / BOARDROOM TABLE**

Solid Maple Live Edge Table With Bark Removed



Solid Wood Table With Glass Inser