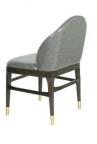

### **HELL'S KITCHEN**

**Project: HELL'S Kitchen** 

**Description:** 

1948 Hamlet Bar / 445 Moscato

- Custom embroidery on back in white thread
- Custom metal ferrules added to legs
- Footrest in brass finish

Custom metal ferrules to be added to legs; Custom diamond button tufting at inside back.

STANDARD RISOTTO CHAIR

MODIFIED RISOTTO DESK CHAIR

STANDARD COURTHOUSE BAR

MODIFIED COURTHOUSE BAR