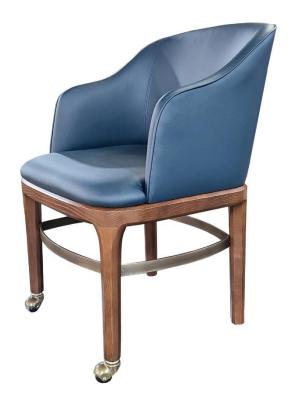

STANDARD TIMBERLY CHAIR

MODIFIED TIMBERLY CHAIR & BAR







### **Installation: Golden Nugget Poker Room**









### **Installation: Champlain Mall**











### **HELL'S KITCHEN**

**Project: HELL'S Kitchen** 

**Description:** 

1948 Hamlet Bar / 445 Moscato

- Custom embroidery on back in white thread
- Custom metal ferrules added to legs
- Footrest in brass finish











Custom metal ferrules to be added to legs; Custom diamond button tufting at inside back.













STANDARD RISOTTO CHAIR

MODIFIED RISOTTO DESK CHAIR





STANDARD COURTHOUSE BAR

MODIFIED COURTHOUSE BAR

# **CUSTOM BANQUETTE**









# **CUSTOM BENCH**



INSPIRATION



BUILD











TEST/ INSTALL



# **CUSTOM BENCH**







# **CUSTOM BLAKE ARM**

#### With castors on the front legs









### CUSTOM 1446 MOSCATO ARM







Harmony Golf Club- Timnath CO

### **CUSTOM DECO BAR**

With swivel wood base







## **CUSTOM BENCH**





## **CUSTOM BENCH**







## CUSTOM LIVE EDGE MIRRORS



### WALNUT LIVE EDGE

Bench Made To Custom Size & Various Wood Species



#### **CUSTOM LIVE EDGE**

#### Custom Triangular Live Edge Top With Custom Base





#### **HARVEST TABLES**

#### Solid black walnut table with steel leg cap





#### **RECLAIMED TABLE**

Black Walnut With Reclaimed Elm Core On Custom Steel Base



#### **DIAMOND TABLE**

Custom solid wood table produced in different species of wood.



#### Solid Walnut Communal Table With Data & Power Outlet



# **COMMUNAL / BOARDROOM TABLE**

Solid Maple Live Edge Table With Bark Removed



Solid Wood Table With Glass Ins