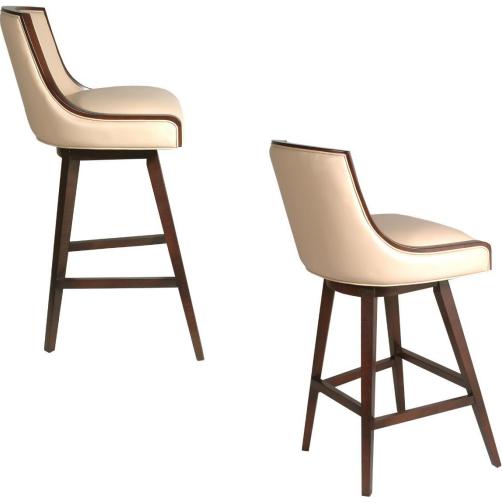

### **Installation: Champlain Mall**











### **HELL'S KITCHEN**

**Project: HELL'S Kitchen** 

**Description:** 

1948 Hamlet Bar / 445 Moscato

- Custom embroidery on back in white thread
- Custom metal ferrules added to legs
- Footrest in brass finish











Custom metal ferrules to be added to legs; Custom diamond button tufting at inside back.













STANDARD RISOTTO CHAIR

MODIFIED RISOTTO DESK CHAIR





STANDARD COURTHOUSE BAR

MODIFIED COURTHOUSE BAR

# **CUSTOM BANQUETTE**









# **CUSTOM BENCH**



INSPIRATION



BUILD











TEST/ INSTALL



# **CUSTOM BENCH**







# **CUSTOM BLAKE ARM**

#### With castors on the front legs









### CUSTOM 1446 MOSCATO ARM







Harmony Golf Club- Timnath CO

### **CUSTOM DECO BAR**

With swivel wood base







## **CUSTOM BENCH**





## **CUSTOM BENCH**







## CUSTOM LIVE EDGE MIRRORS



### WALNUT LIVE EDGE

Bench Made To Custom Size & Various Wood Species



#### **CUSTOM LIVE EDGE**

#### Custom Triangular Live Edge Top With Custom Base





#### **HARVEST TABLES**

#### Solid black walnut table with steel leg cap





#### **RECLAIMED TABLE**

Black Walnut With Reclaimed Elm Core On Custom Steel Base



#### **DIAMOND TABLE**

Custom solid wood table produced in different species of wood.



#### Solid Walnut Communal Table With Data & Power Outlet



# **COMMUNAL / BOARDROOM TABLE**

Solid Maple Live Edge Table With Bark Removed



Solid Wood Table With Glass Insert





#### **Installation: TKO Burger**





































Caesarstone/ Black Sea Serpentine W/ 1.5"H S