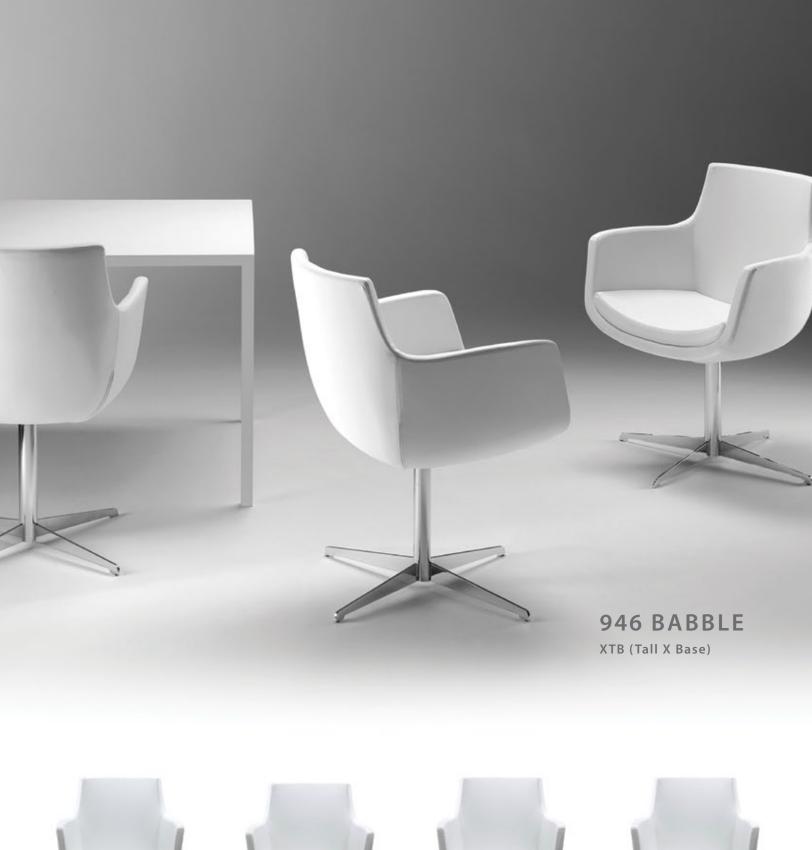

|          |          |   | 938 PARKSIDE  | P.13 |
|           |   |          |          |   | 944 PROTEGE   | P.14 |
|           |   |          | X        | H | 946 BABBLE    | P.15 |





Wood Base









Flat X Base



Disc Base



Tapered Wood Legs



Quatre Swivel Wood Base





Disc Base

Tapered Wood Legs

Quatre Swivel Wood Base





Disc Base



Flat X Base



Tall X Base

## 954 FLUID



954-TWLG (Tapered Wood Legs)



Flat X Base

Tall X Base

Disc Base

Quatre Swivel Wood Base

Tapered Wood Legs

## 955 GLOW







Disc Base



Quatre Swivel Wood Base



Tapered Wood Legs









Desk Base



Tall X Base



Quatre Swivel Wood Base



## 940 EMPIRE

TWLG (Tapered Wood Legs)









DB (Disc Base)





Desk Base



Tall X Base



Tapered Wood Legs



Quatre Swivel Wood Base









Disc Base



Tapered Wood Legs



Quatre Swivel Wood Base



www.havaseat.com | 416.782.9100 | 800.881.3928 46 Dufflaw Road Toronto, Ontario, M6A 2W1