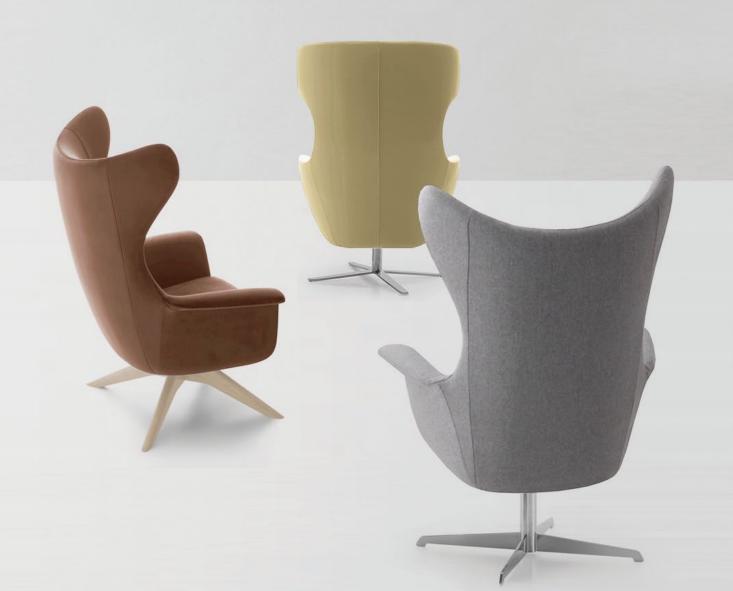

## 940 EMPIRE

TWLG (Tapered Wood Legs)

DB (Disc Base)

Desk Base

Tall X Base

Tapered Wood Legs

Quatre Swivel Wood Base

Disc Base