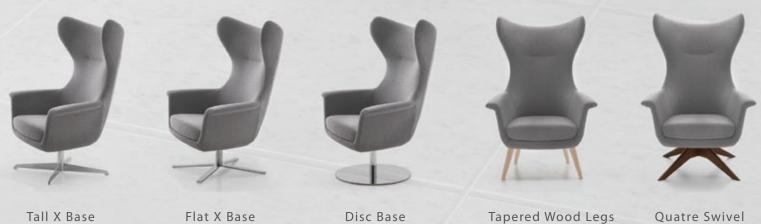

| 3 |          |          |   | 836 SOFIA     | P.5  |
|           |   | <b>=</b> | -        |   | 935 DREAM     | P.6  |
| <u></u>   |   | <u></u>  | <b>=</b> |   | 934 ORACLE    | P.7  |
| ×         |   | 1        |          | A | 954 FLUID     | P.8  |
| ARM CHAIR |   |          |          |   |               |      |
|           |   |          |          |   | 955 GLOW      | P.9  |
|           |   |          |          |   | 942 ECLIPSE   | P.10 |
|           |   |          |          |   | 936 ELLINGTON | P.11 |
|           |   |          |          |   | 940 EMPIRE    | P.12 |
|           |   |          |          |   | 938 PARKSIDE  | P.13 |
|           |   |          |          |   | 944 PROTEGE   | P.14 |
|           |   |          | X        | H | 946 BABBLE    | P.15 |





Wood Base









Flat X Base



Disc Base



Tapered Wood Legs



Quatre Swivel Wood Base





Disc Base

Tapered Wood Legs

Quatre Swivel Wood Base





Disc Base



Flat X Base



Tall X Base

## 954 FLUID



954-TWLG (Tapered Wood Legs)



Flat X Base

Tall X Base

Disc Base

Quatre Swivel Wood Base

Tapered Wood Legs

## 955 GLOW







Disc Base



Quatre Swivel Wood Base



Tapered Wood Legs









Desk Base



Tall X Base



Quatre Swivel Wood Base



## 940 EMPIRE

TWLG (Tapered Wood Legs)









DB (Disc Base)





Desk Base



Tall X Base



Tapered Wood Legs



Quatre Swivel Wood Base









Disc Base



Tapered Wood Legs



Quatre Swivel Wood Base



www.havaseat.com | 416.782.9100 | 800.881.3928 46 Dufflaw Road Toronto, Ontario, M6A 2W1