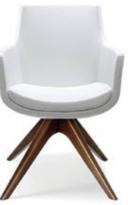

## 954 FLUID

954-TWLG (Tapered Wood Legs)

Flat X Base

Tall X Base

Disc Base

Quatre Swivel Wood Base

Tapered Wood Legs