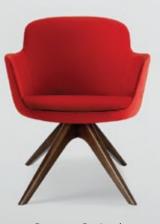

## 954 FLUID

954-TWLG (Tapered Wood Legs)

Flat X Base

Tall X Base

Disc Base

Quatre Swivel Wood Base

Tapered Wood Legs