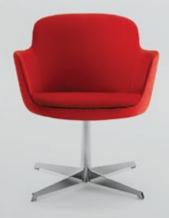

## 954 FLUID

954-TWLG (Tapered Wood Legs)

Flat X Base

Tall X Base

Disc Base

Quatre Swivel Wood Base

Tapered Wood Legs