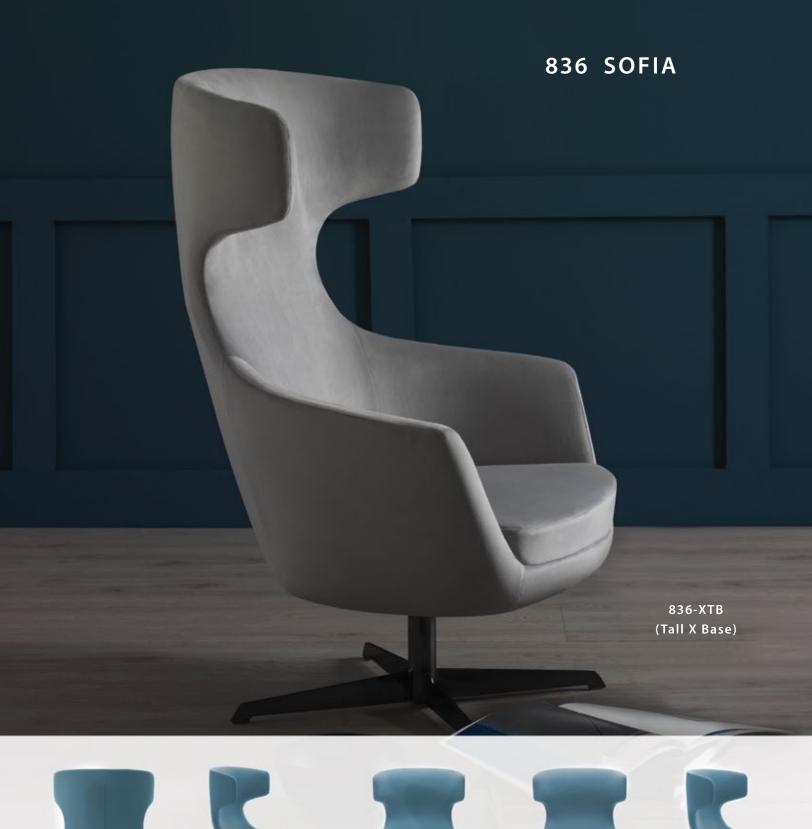

|          |   | 836 SOFIA     | P.5  |
|           |   | <b>=</b> | -        |   | 935 DREAM     | P.6  |
| <u></u>   |   | <u></u>  | <b>=</b> |   | 934 ORACLE    | P.7  |
| ×         |   | 1        |          | A | 954 FLUID     | P.8  |
| ARM CHAIR |   |          |          |   |               |      |
|           |   |          |          |   | 955 GLOW      | P.9  |
|           |   |          |          |   | 942 ECLIPSE   | P.10 |
|           |   |          |          |   | 936 ELLINGTON | P.11 |
|           |   |          |          |   | 940 EMPIRE    | P.12 |
|           |   |          |          |   | 938 PARKSIDE  | P.13 |
|           |   |          |          |   | 944 PROTEGE   | P.14 |
|           |   |          | X        | H | 946 BABBLE    | P.15 |





Wood Base









Flat X Base



Disc Base



Tapered Wood Legs



Quatre Swivel Wood Base





Disc Base

Tapered Wood Legs

Quatre Swivel Wood Base





Disc Base



Flat X Base



Tall X Base

## 954 FLUID



954-TWLG (Tapered Wood Legs)



Flat X Base

Tall X Base

Disc Base

Quatre Swivel Wood Base

Tapered Wood Legs

## 955 GLOW







Disc Base



Quatre Swivel Wood Base



Tapered Wood Legs









Desk Base



Tall X Base



Quatre Swivel Wood Base



## 940 EMPIRE

TWLG (Tapered Wood Legs)









DB (Disc Base)





Desk Base



Tall X Base



Tapered Wood Legs



Quatre Swivel Wood Base









Disc Base



Tapered Wood Legs



Quatre Swivel Wood Base



www.havaseat.com | 416.782.9100 | 800.881.3928 46 Dufflaw Road Toronto, Ontario, M6A 2W1