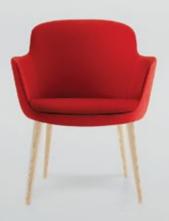

## 954 FLUID

954-TWLG (Tapered Wood Legs)

Flat X Base

Tall X Base

Disc Base

Quatre Swivel Wood Base

Tapered Wood Legs