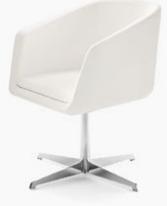

## 940 EMPIRE

TWLG (Tapered Wood Legs)

DB (Disc Base)

Desk Base

Tall X Base

Tapered Wood Legs

Quatre Swivel Wood Base

Disc Base