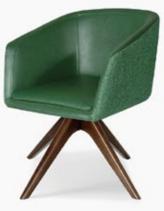

## 940 EMPIRE

TWLG (Tapered Wood Legs)

DB (Disc Base)

Desk Base

Tall X Base

Tapered Wood Legs

Quatre Swivel Wood Base

Disc Base