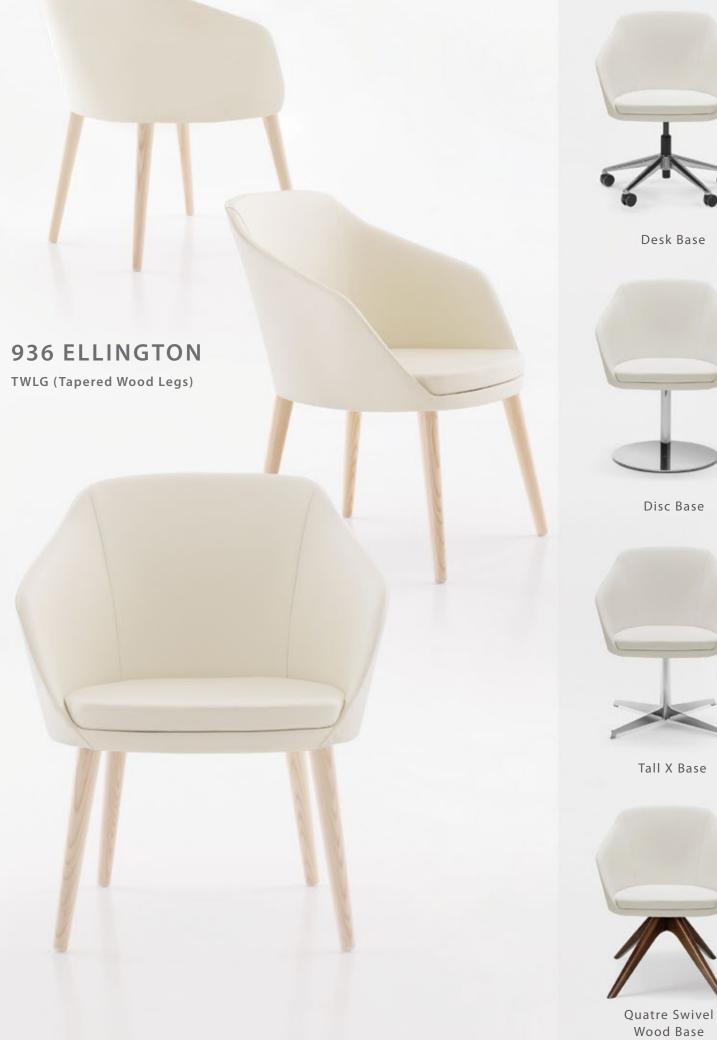

|   |          |          |   | 936 ELLINGTON | P.11 |
|           |   |          |          |   | 940 EMPIRE    | P.12 |
|           |   |          |          |   | 938 PARKSIDE  | P.13 |
|           |   |          |          |   | 944 PROTEGE   | P.14 |
|           |   |          | X        | H | 946 BABBLE    | P.15 |





Wood Base









Flat X Base



Disc Base



Tapered Wood Legs



Quatre Swivel Wood Base





Disc Base

Tapered Wood Legs

Quatre Swivel Wood Base





Disc Base



Flat X Base



Tall X Base

## 954 FLUID



954-TWLG (Tapered Wood Legs)



Flat X Base

Tall X Base

Disc Base

Quatre Swivel Wood Base

Tapered Wood Legs

## 955 GLOW







Disc Base



Quatre Swivel Wood Base



Tapered Wood Legs









Desk Base



Tall X Base



Quatre Swivel Wood Base



## 940 EMPIRE

TWLG (Tapered Wood Legs)









DB (Disc Base)





Desk Base



Tall X Base



Tapered Wood Legs



Quatre Swivel Wood Base









Disc Base



Tapered Wood Legs



Quatre Swivel Wood Base



www.havaseat.com | 416.782.9100 | 800.881.3928 46 Dufflaw Road Toronto, Ontario, M6A 2W1