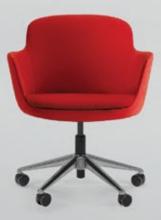

## 954 FLUID

954-TWLG (Tapered Wood Legs)

Flat X Base

Tall X Base

Disc Base

Quatre Swivel Wood Base

Tapered Wood Legs