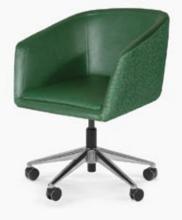

## 940 EMPIRE

TWLG (Tapered Wood Legs)

DB (Disc Base)

Desk Base

Tall X Base

Tapered Wood Legs

Quatre Swivel Wood Base

Disc Base