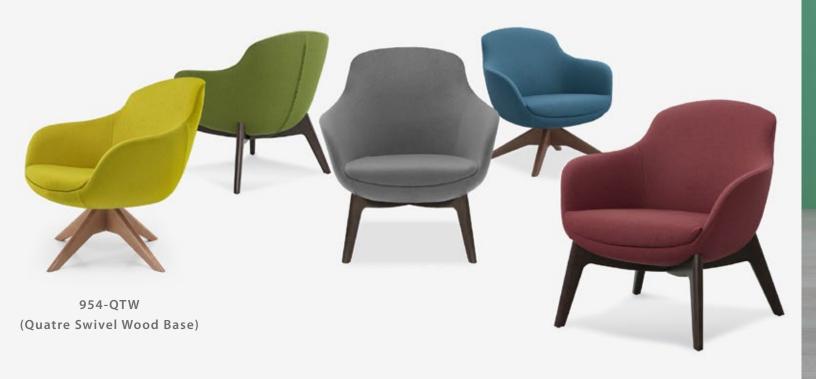

## 954 FLUID

954-TWLG (Tapered Wood Legs)

Flat X Base

Tall X Base

Disc Base

Quatre Swivel Wood Base

Tapered Wood Legs