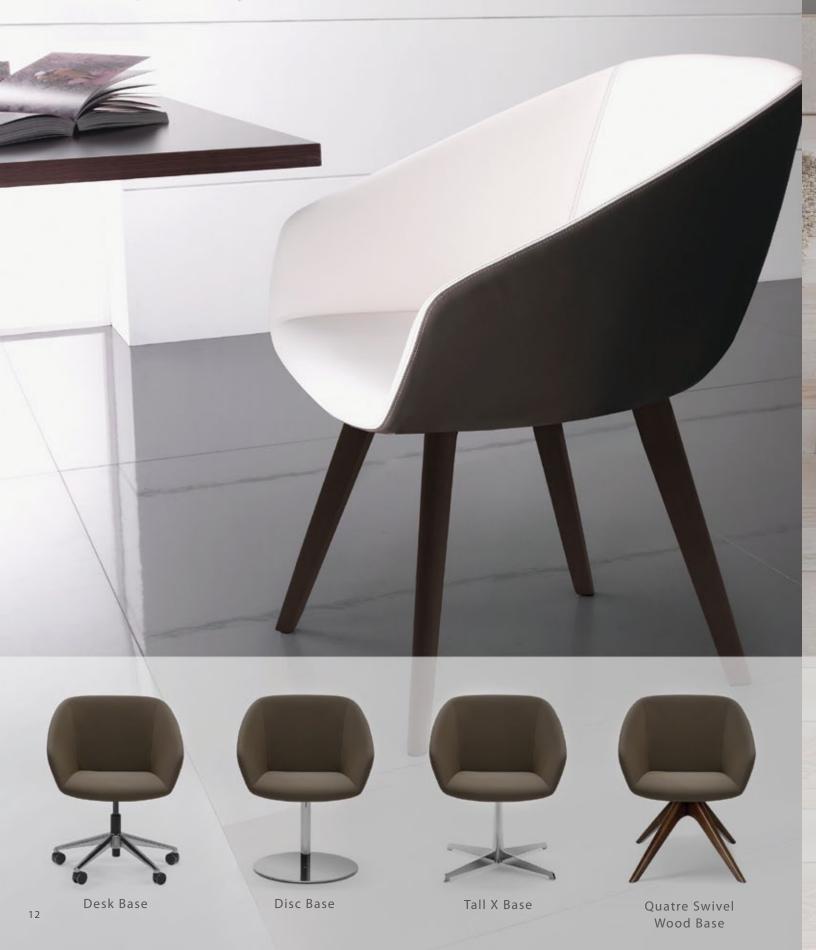

## 940 EMPIRE

TWLG (Tapered Wood Legs)

DB (Disc Base)

Desk Base

Tall X Base

Tapered Wood Legs

Quatre Swivel Wood Base

Disc Base