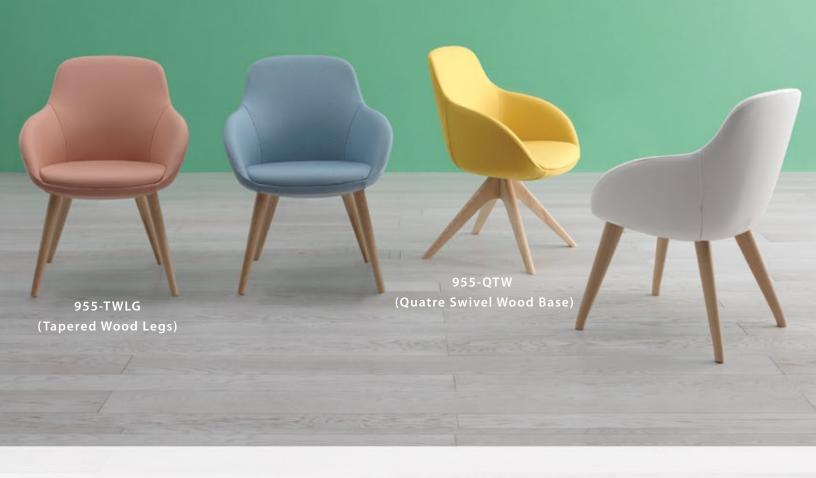

## 955 GLOW

Disc Base

Quatre Swivel Wood Base

Tapered Wood Legs

Desk Base

Tall X Base

Quatre Swivel Wood Base