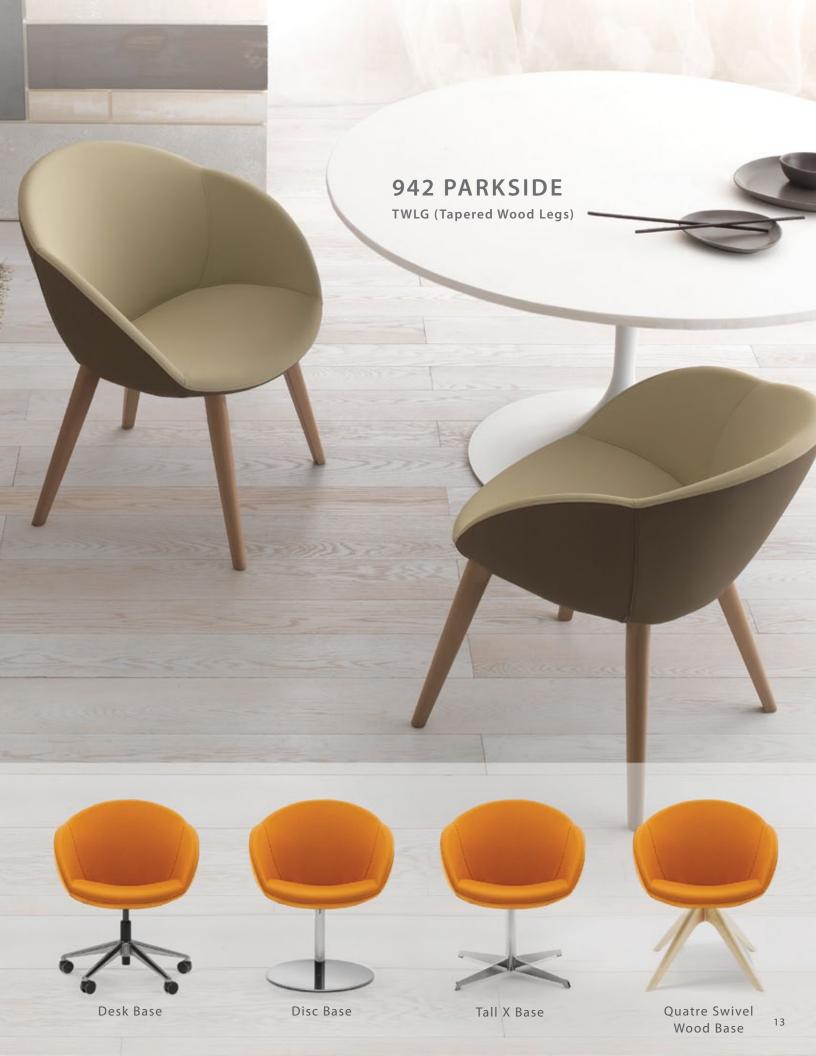

Wood Base

Flat X Base

Disc Base

Tapered Wood Legs

Quatre Swivel Wood Base

Disc Base

Tapered Wood Legs

Quatre Swivel Wood Base