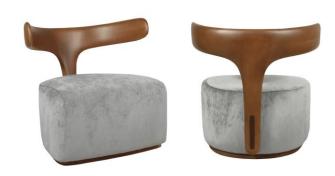

## **366 TORO**

## **SPECIFICATIONS:**

- Back piece and pedestal base are constructed from solid ash wood, sculpted in shape. Lumber is
  dried to a final moisture content between 6% 8%. Pieces are finished in any standard ISA wood
  finish/custom finish, and receive clear urethane lacquer.
- Seat frame is constructed of reinforced plywood.
- High density CAL-117 FR foam, Dacron and upholstery are applied on seat frame, which features a tight upholstery style. Upholstery material is applied as specified.
- The back and seat frame are connected together by concealed dowels, bolts and glue.
- Includes nailed in nylon glides suitable for all floorings.