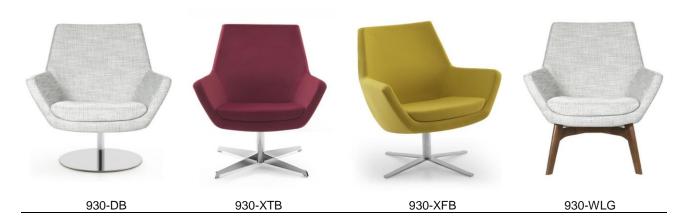

# 930 PANORAMA LOUNGE

### **SPECIFICATION:**

- Steel framework, molded entirely with cold-cure polyurethane.
- Seat cushion molded with cold-cure polyurethane on a wood insert.
- Available in select factory leather or vinyl, COM is available however a sample must be sent in for testing to
  ensure sufficient elasticity around the curved portions of the body.
- Wooden strips on the underside of the shell for stapling the fabric.
- Foam is to be CAL 117-2013 high density over the body.
- Available with the following bases:
  - 1) Disc Base (DB) Polished chrome metal base, swivel

- 2) X Tall Base (XTB) Polished chrome metal base, swivel
- 3) Flat X Base (XFB) Polished chrome metal base, swivel
- 4) Wood Legs (WLG) In any standard ISA wood finish