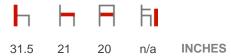

## 919 / 920 BUBBLE SERIES



#### **OVERALL 919 CHAIR DIMENSIONS:**



### **OVERALL 920 CHAIR DIMENSIONS:**



# **ALL DIMENSIONS ARE APPROXIMATE**

# **SPECIFICATION:**

- Chair frame to be constructed from 5/8" DIA 16 gauge furniture grade steel with a chrome finish.
- The shell is injection molded polypropylene copolymer with UV light stable color protection and FR treatment. The surface has an anti-slip grain.
- The shell is structural polyurethane with no inner metallic structure. It is a high density material (600-700 Kg/m3) which enables to make many shapes with very thin profiles.
- The shell consists is high shock and scratch resistant.
- The metal legs are pressure fitted onto the shells molded in place posts into stainless steel fittings on the base and can withstand up to 400 lbs.
- Floor contact points are nylon glides.