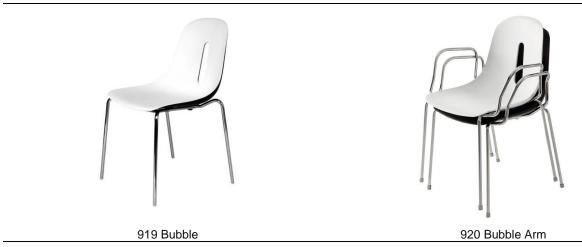

## 919 / 920 BUBBLE SERIES



#### **OVERALL 919 CHAIR DIMENSIONS:**



### **OVERALL 920 CHAIR DIMENSIONS:**



# **ALL DIMENSIONS ARE APPROXIMATE**

# **SPECIFICATION:**

- Chair frame to be constructed from 5/8" DIA 16 gauge furniture grade steel with a chrome finish.
- The shell is injection molded polypropylene copolymer with UV light stable color protection and FR treatment. The surface has an anti-slip grain.
- The shell is structural polyurethane with no inner metallic structure. It is a high density material (600-700 Kg/m3) which enables to make many shapes with very thin profiles.
- The shell consists is high shock and scratch resistant.
- The metal legs are pressure fitted onto the shells molded in place posts into stainless steel fittings on the base and can withstand up to 400 lbs.
- Floor contact points