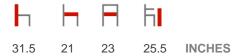

## 919 / 920 BUBBLE SERIES



#### **OVERALL 919 CHAIR DIMENSIONS:**



### **OVERALL 920 CHAIR DIMENSIONS:**



# **ALL DIMENSIONS ARE APPROXIMATE**

# **SPECIFICATION:**

- Chair frame to be constructed from 5/8" DIA 16 gauge furniture grade steel with a chrome finish.
- The shell is injection molded polypropylene copolymer with UV light stable color protection and FR treatment. The surface has an anti-slip grain.
- The shell is structural polyurethane with no inner metallic structure. It is a high density material (600-700 Kg/m3) which enables to make many shapes with very thin profiles.
- The shell consists is high shock and scratch resistant.
- The metal legs are pressure fitted onto the shells molded in place posts into stainless steel fittings on the base and can withstand up to 400 lbs.
- Floor contact points are nylon glides.