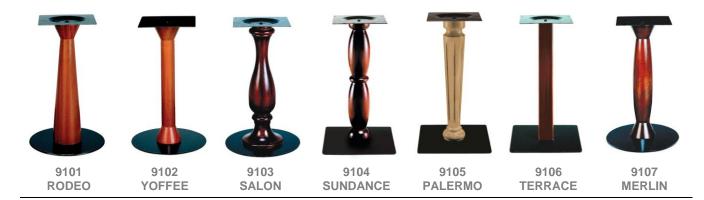

## 9100s SERIES OF TABLE BASES

## **OVERALL DIMENSIONS**

-DINING HEIGHT ONLY: 28.5"

-AVAILABLE SPREADS: 18" / 24" DIAMETER OR

18" X 18" / 24" X 24" SQUARE BASE

## **SPECIFICATION:**

- All bases start with a bottom round/square piece that is cast iron and is available in various sizes; all cast pieces have adjustable glides in them to allow leveling on uneven floors.
- A continuous threaded rod that is mounted to the base via bolt is included. The top mounting plate is 10" x 10"; the finished height of the base is 28 ½" when fully assembled.
- The bottom plate finish is P38 Black Epoxy (semi-gloss) powder coating.
- All columns are made from various pieces of solid wood glued together to form a balanced solid structure to prevent cracking.
- Solid wood column is made from solid Maple, kiln dried to a final moisture content between 6% 8% and stained in any standard ISA wood finish.
- Base spread sizes and the tops that can be used with them are as follows.
  - o 18" dia. & 18" x 18", for top 18"-30"
  - 24" dia. & 24" x 24", for top 30"-36"