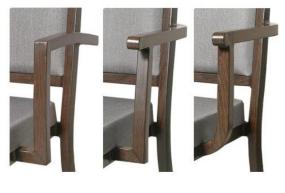

## **SPECIFICATION:**

• Chair shall be constructed from alloyed aluminum extrusion.

ARM 3

- Seat frame is 1 <sup>1</sup>/<sub>4</sub>" x 1 <sup>1</sup>/<sub>2</sub>" rectangular aluminum tube with a plywood seat pan.
- Bottom legs are capped with metal glides.
- Arms available in 3 different styles (pictured above).
- Injection molded high density foam set cushion treated in CAL117 flame retardant foam.
- Stacks 5 high.