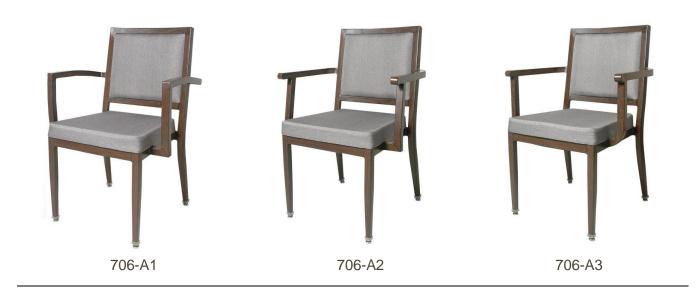

## 706 MORITZ ARM STACK

ARM 1

ARM 2

OVERALL DIMENSIONS:

| Ь                                                    | H    | F    | H    | F.   |        |
|------------------------------------------------------|------|------|------|------|--------|
| 34                                                   | 21.5 | 23.5 | 18.5 | 26.5 | INCHES |
| YARDAGE:                                             |      |      |      |      |        |
| COM: (2.5 yards per every 2 chairs – based on plain, |      |      |      |      |        |
| non-directional, no repeat textile)                  |      |      |      |      |        |

## **SPECIFICATION:**

• Chair shall be constructed from alloyed aluminum extrusion.

ARM 3

- Seat frame is 1 <sup>1</sup>/<sub>4</sub>" x 1 <sup>1</sup>/<sub>2</sub>" rectangular aluminum tube with a plywood seat pan.
- Bottom legs are capped with metal glides.
- Arms available in 3 different styles (pictured above).
- Injection molded high density foam set cushion treated in CAL117 flame retardant foam.
- Stacks 5 high.