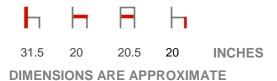

## 660 SPLENDIDO



## **OVERALL DIMENSIONS:**



## YARDAGE:

COM: 2.25 YARDS per chair (based on plain, non-directional, no repeat textile)

## **SPECIFICATION:**

- The back to be constructed from ½" thick formed solid core plywood. The outside back can be stained to any standard wood finish.
- Foam is to be CAL 117 high density on the seat and inside back. Foam will be 1 ½" thick 2.5 lbs. on the seat and ½" thick 1.9 lbs. on the inside back.
- Legs to be constructed of 3/4" diameter 16 gage steel tubes taper to the bottom with a polished chrome finish.
- The upholstered seat to be wrapped around a plywood panel.
- The seat and back are upholstered independently and mechanically assembled and screwed to the metal base frame. The outside shell is bolted to the frame using decorative collar bolts. The seat is connected to the frame by