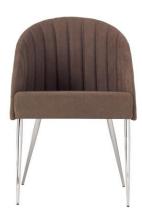

## 660 SPLENDIDO

## **SPECIFICATION:**

- The back to be constructed from ½" thick formed solid core plywood. The outside back can be stained to any standard wood finish.
- Foam is to be CAL 117 high density on the seat and inside back. Foam will be 1 ½" thick 2.5 lbs. on the seat and ½" thick 1.9 lbs. on the inside back.
- Legs to be constructed of 3/4" diameter 16 gage steel tubes taper to the bottom with a polished chrome finish.
- The upholstered seat to be wrapped around a plywood panel.
- The seat and back are upholstered independently and mechanically assembled and screwed to the metal base frame. The outside shell is bolted to the frame using decorative collar bolts. The seat is connected to the frame by way of bolting to tee-nuts.