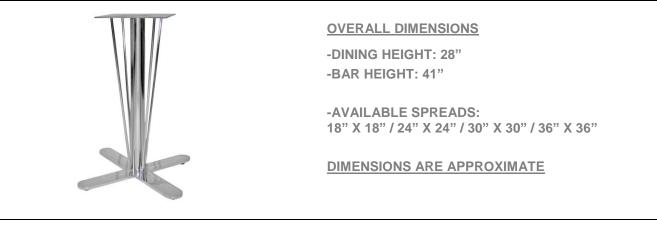

## **5700 ALPINE BASE**

**SPECIFICATION:** 

- All bases start with a bottom cross style piece that is solid laser cut plate steel 3/8" thick and is available in various widths. All cross pieces have adjustable glides in them to allow leveling on uneven floors. Cross piece consists of a radius profile that does not have any sharp corners; each leg is 3" wide by 3/8" high.
- A 3" diameter 14 gauge metal column with 8 gauge metal top mounting plate is mounted to the base via 2 bolts. The top mounting plate spread is 11" x 11".
- Finishes are available in the following:
  - o Any Standard ISA powder coat finish
  - o P60 Satin chrome
  - o P77 Polished chrome
- Base spread sizes and the tops that can be used with them are as follows:
  - o 18" dia., for top 18"-30"
  - o 24" dia., for top 30"-36"
  - o 30" dia., for top 36"-48"
  - o 36" dia., for top 48"-54"

\*These are guidelines only and may vary based on top weight/material.

• Also available in bar height and counter height, upon request. Upcharges apply.