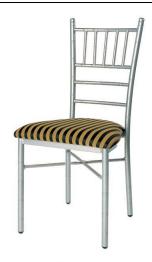

# 121 BALLROOM STACK

# **SPECIFICATION:**

- Frame to be constructed from 16 gauge round metal tubing 1" diameter rolled shape bamboo look decorations in the metal vertical front and back legs.
- Horizontal components are 16 ga. 5/8" dia. tubing including X stretchers, Vertical slats are 16 ga. ½" dia. tubing.
- Seat frame is 16 ga. ½" x 1 ½" rectangular metal tube with a plywood seat pan.
- Bottoms of legs are capped with nylon glides
- The upholstered seat shall be pull over style. The seat is attached to the metal frame with screws.
  The foam is an extra firm 2 pound density.