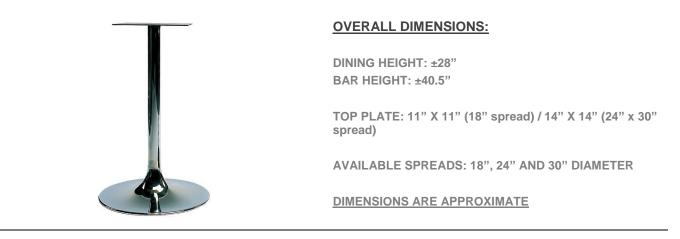

## SPECIFICATION:

- All bases start with a bottom round disk piece that is spun metal and is available in various diameters.
- All bases have adjustable glides in them to allow leveling on uneven floors.
- A 2" diameter 14 gauge metal column with 8 gauge mounting plate is welded to the base and polished smooth (on the 18" and 24" spreads ONLY). A 3" diameter 14 gauge metal column with 8 gauge mounting plate is welded to the base and polished smooth (on 30" spread ONLY).
- The top mounting plate spread will either be 11" x 11" (18" Ø spread) or 14" x 14" (24" Ø and 30" Ø spread).
- Bases are available in any standard ISA powder coat and Platted finishes. Prices vary based on finish.
- Extra weight is added to the bottom of the base for stability.
- Also available in custom heights, upon request. Extra charges and minimum quantities apply.