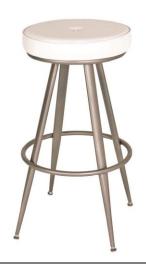

## 1122 ZEUS STOOL

## **SPECIFICATION:**

- Stool shall be constructed in 16ga steel tubing. Tube tapers from 39mm x 24mm at the top, to 16mm at the bottom.
- Seat is 16" diameter, built in ½" thick plywood panel, with 3" high density foam, meeting CAL-117 FR and upholstered as per specifications. Seat includes piping on the top rim.
- Legs can be finished in any standard ISA powder coat or plated finishes, at varying price points.
- Foot ring is built of 20mm tubing.
- Includes push-in metal glides.
- Only available in bar height, as shown.