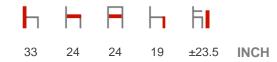

## 955 GLOW ARM



## **OVERALL DIMENSIONS:**



## YARDAGE:

COM - 2.25 yards per chair (yardage based on plain, non-directional, no repeat material)

## **SPECIFICATION:**

- Chair starts with a cold molded foam shell, which is made from a metal frame injected with PU foam.
- Steel framework, molded entirely with cold-cure polyurethane.
- Seat cushion molded with cold-cure polyurethane.
- Wooden strips on the underside of the shell for stapling the fabric.
- Available in select factory leather or vinyl, COM is available however a sample must be sent in for testing
  to ensure sufficient elasticity around the curved portions of the body.
- Foam is to be CAL 117-2013 high density over the body.
- Available with the following bases:
  - 1) Tapered Wood Legs (TWLG) In any standard ISA wood finish
  - 2) Tall X Base (XTB) Polished chrome