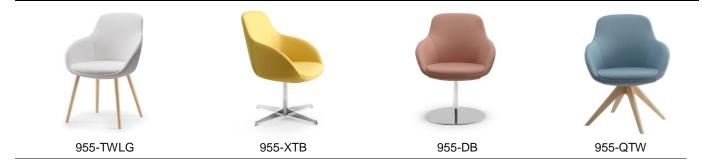

## 955 GLOW ARM

## **SPECIFICATION:**

- Chair starts with a cold molded foam shell, which is made from a metal frame injected with PU foam.
- Steel framework, molded entirely with cold-cure polyurethane.
- Seat cushion molded with cold-cure polyurethane.
- Wooden strips on the underside of the shell for stapling the fabric.
- Available in select factory leather or vinyl, COM is available however a sample must be sent in for testing
  to ensure sufficient elasticity around the curved portions of the body.
- Foam is to be CAL 117-2013 high density over the body.
- Available with the following bases:
  - 1) Tapered Wood Legs (TWLG) In any standard ISA wood finish
  - 2) Tall X Base (XTB) Polished chrome metal base, swivel
  - 3) Disc Base (DB) Polished chrome metal base, swivel
  - 4) Quatre Wood Base (QTW) Stained or raw ash wooden base, swivel