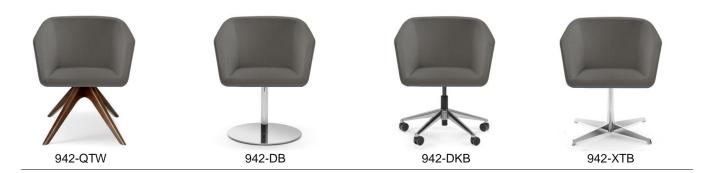

# 942 ECLIPSE ARM CHAIR SERIES

### **SPECIFICATION:**

- Chair starts with a cold molded foam shell, which is made from a metal frame injected with PU foam.
- Shell seat is then wrapped in ¼" high density CAL 117 FR foam.
- Shell back and sides is wrapped in Dacron and upholstered as per specifications
- Available with the following bases:
  - 1) Quatre Wood Base (QTW) Stained or raw ash wooden base, swivel
  - 2) Disk Base (DB) Polished chrome base, swivel
  - 3) Desk Base (DKB) Five prong base shall be constructed from chromed cast aluminum with chrome capped dual wheel casters. *Dims for DKB: H 30.5"-33.5" / D 27" / W 28" / ARM 23.5" 27"*
  - 4) Tall X Base (XTB) Polished chrome metal base, swivel