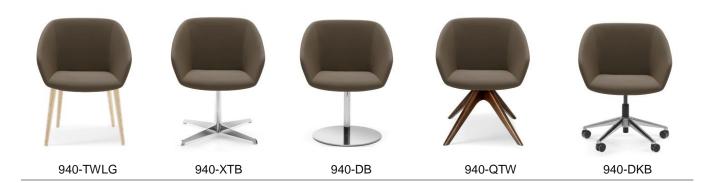

# 940 EMPIRE ARM CHAIR SERIES

## SPECIFICATION:

- Chair starts with a cold molded foam shell, which is made from a metal frame injected with PU foam.
- Shell seat is then wrapped in ¼" high density CAL 117 FR foam.
- Shell back and sides is wrapped in Dacron and upholstered as per specifications
- Available with the following bases:
  - 1) Tapered Wood Legs (TWLG) Ash stained or raw wooden legs
  - 2) Tall X Base (XTB) Polished chrome metal base, swivel
  - 3) Disk Base (DB) Polished chrome base, swivel
  - 4) Quatre Wood Base (QTW) Stained or raw ash wooden base, swivel
  - 5) Desk Base (DKB)-Five prong base shall be constructed from chromed cast aluminum with chrome capped dual wheel casters. *Dims for DKB: H 31.5"-35" / D 27 / W 28*