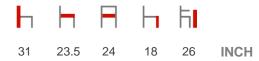

## **OVERALL DIMENSIONS:**

<sup>\*</sup>Dimensions are approximate and may vary slightly between different base styles

<sup>\*</sup>Dimensions for Desk Base (DKB): H: 31.5"-34.5" / 27"D / 27"W / SH: ±17" to ±22" (adjustable)