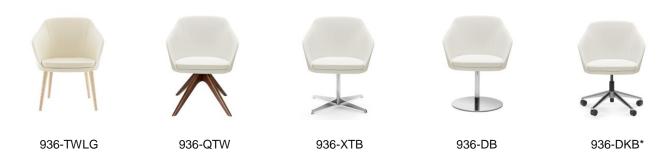

## 936 ELLINGTON ARM CHAIR SERIES

## SPECIFICATIONS:

- Chair starts with a cold molded foam shell, which is made from a metal frame injected with PU foam.
- Shell seat is wrapped in 1/4" high density CAL 117 FR foam.
- Shell back and sides are wrapped in Dacron.
- Tapered Wood Legs (TWLG) are tapered and made from Ash wood. Leg is Ø38 mm at the top tapering down to Ø25 mm. Available in any standard ISA wood finish.
- Quatre Wood Base (QTW) Solid ash wooden base, no return swivel. Available in any standard ISA wood finish
- Tall X Base (XTB) Polished chrome metal base, no return swivel
- Disk Base (DB) Polished steel base, no return swivel
- Desk Base (DKB) Five prong metal base constructed from chromed cast aluminum with chrome capped dual wheel nylon casters. With swivel, locking tilt and gas lift mechanism