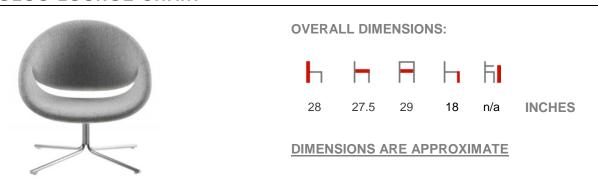

# 928 IGLOO LOUNGE CHAIR

### YARDAGE:

COM: 3 yards per chair (based on based on plain, non-directional, no repeat textile)