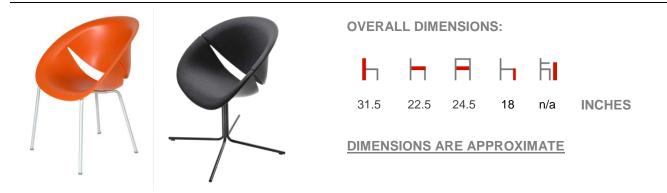

# 927 IGLOO CHAIR

### YARDAGE:

USP (uph. seat pad): 1.5 yards for every 02 chairs (based on based on plain, non-directional, no repeat textile)

**USP/UBP (uph. seat and back pad):** 1.5 yards for every chair (based on based on plain, non-directional, no repeat textile)