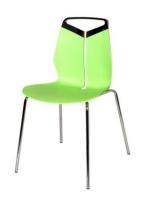

# 381-STK/SMLG DOMINO



#### **OVERALL DIMENSIONS:**



# 382-STK/SMLG DOMINO ARM STACK



## **OVERALL DIMENSIONS:**



# 1381 DOMINO BAR



### **OVERALL DIMENSIONS:**





#### **SPECIFICATION:**

- The legs shall be constructed from 5/8" DIA 16 gauge furniture grade steel with a chrome finish.
- The shell is injection molded polypropylene copolymer with UV light stable color protection and FR treatment. The surface has an anti-slip grain.
- The back handle is injection molded aluminum with a polished chrome finish.
- The metal legs are pressure fitted onto the shells molded in place posts into stainless steel fittings on the base and can withstand up to 400 lbs.
- Good for exterior use.
- Floor contact points are nylon glides.