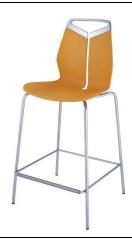

# 381-STK/SMLG DOMINO



#### **OVERALL DIMENSIONS:**



# 382-STK/SMLG DOMINO ARM STACK



## **OVERALL DIMENSIONS:**



# 1381 DOMINO BAR



### **OVERALL DIMENSIONS:**





#### **SPECIFICATION:**

- The legs shall be constructed from 5/8" DIA 16 gauge furniture grade steel with a chrome finish.
- The shell is injection molded polypropylene copolymer with UV light stable color protection and FR treatment. The surface has an anti-slip grain.
- The back handle is injection molded aluminum with a polished chrome finish.
- The metal legs are pressure fitted onto the shells molded in place posts into stainless steel fittings on the base and can withstand up to 400 lbs.
- Good for exterior use.
- Floor contact points are nylon glides.