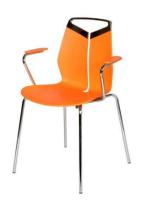

# 381-STK/SMLG DOMINO



#### **OVERALL DIMENSIONS:**



# 382-STK/SMLG DOMINO ARM STACK



## **OVERALL DIMENSIONS:**



# 1381 DOMINO BAR



### **OVERALL DIMENSIONS:**





#### **SPECIFICATION:**

- The legs shall be constructed from 5/8" DIA 16 gauge furniture grade steel with a chrome finish.
- The shell is injection molded polypropylene copolymer with UV light stable color protection and FR treatment. The surface has an anti-slip grain.
- The back handle is injection molded aluminum with a polished chrome finish.
- The metal legs are pressure fitted onto the shells molded in place posts into stainless steel fittings on the base and can withstand up to 400 lbs.
- Good for exterior use.
- Floor contact points are nylon glides.