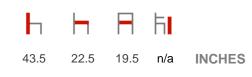

# 381-STK/SMLG DOMINO



#### **OVERALL DIMENSIONS:**



# 382-STK/SMLG DOMINO ARM STACK



## **OVERALL DIMENSIONS:**



# 1381 DOMINO BAR



### **OVERALL DIMENSIONS:**





#### **SPECIFICATION:**

- The legs shall be constructed from 5/8" DIA 16 gauge furniture grade steel with a chrome finish.
- The shell is injection molded polypropylene copolymer with UV light stable color protection and FR treatment. The surface has an anti-slip grain.
- The back handle is injection molded aluminum with a polished chrome finish.
- The metal legs are pressure fitted onto the shells molded in place posts into stainless steel fittings on the base and can withstand up to 400 lbs.
- Good for exterior use.
- Floor contact points are nylon glides.