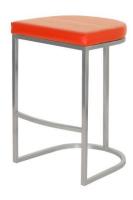

## 1434-HOLLYWOOD BAR STOOL

## **SPECIFICATION:**

- Stool frame shall be constructed from 16 gauge square metal tubing 7/8" x 7/8".
- Frame components are welded together to form the frame. The frame is then strengthened with bottom side stretchers.
- The seat shall be plywood construction with 2" thick CAL 117 FR foam. Seat is attached to frame from the underside of seat using screws.
- Available in P60 Satin Chrome, P77 Polished Chrome or any standard powder coat finish.
- NOTE: Not available 24" seat height