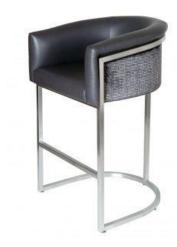

# 1421-CRYSTAL BAR STOOL

### **SPECIFICATION:**

- Stool frame shall be constructed from 16 gauge square metal tubing <sup>7</sup>/<sub>8</sub>" x <sup>7</sup>/<sub>8</sub>".
- Frame components are welded together to form the frame. The frame is then strengthened with bottom side stretchers.
- · Bottom of the legs are capped. Stool includes glides.
- Upholstery is an integral seat and back with waterfall front on the seat. The back foam is firm 2 lbs., CAL-117 FR compliant. Seat is wrapped in 1/4" high density CAL 117 FR foam. Upholstery is applied as specified
- Available in P60 Satin Chrome.