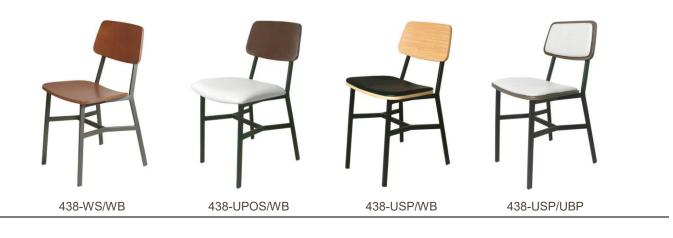

## 438 SPRINT SIDE CHAIR

**OVERALL DIMENSIONS:** 

32 19 17.5 n/a INCHES

DIMENSIONS ARE APPROXIMATE

## YARDAGE:

UPOS/WB COM: 0.75 yards per every 2 chairs (based on based on plain, non-directional, no repeat textile) USP/WB COM: 0.75 yards per every 2 chairs (based on based on plain, non-directional, no repeat textile) USP/UBP COM: 1 yards per chair (based on based on plain, non-directional, no repeat textile)

**SPECIFICATION:** 

- Chair frame shall be constructed from ½" x 1" metal tubing.
- Wood back and wood seat version is 5/8" thick hardwood maple plywood that has been pressed to shape.
- Wood seat and wood back are connected via 1/2" x 1" metal frame.
- The seat shall be ½" thick solid core ply applied to the solid beech frame. The seat is attached to the beech frame via screws. High density CAL 117 FR foam and upholstery are applied after assembly.
- The frame finish can be epoxy coated in any of ISA's standard powder coat finishes, custom colors may be available depending on quantity and color.