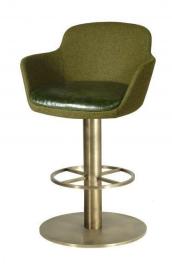

## 1944 PROTÉGÉ ARM

## SPECIFICATION:

- The Chair starts with a cold molded foam shell, which is made from a metal frame injected with PU foam.
- Shell seat is then wrapped in 1/4" high density CAL 117 FR foam.
- Shell back and sides is wrapped in Dacron.
- Frame starts with a bottom ½" solid metal plate and covered with a round 16 gauge furniture grade cover. The column is 3" diameter 14 gauge metal with metal top mounting plate plates have adjustable glides in them to allow leveling on uneven floors.
- The frame finish is available in any ISA standard powder coat or plated metal options.