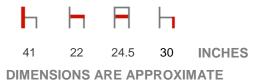

## 1944 PROTÉGÉ ARM



## **OVERALL DIMENSIONS:**



## YARDAGE:

COM: 2 yards per chair (based on plain, nondirectional, no repeat textile)

## SPECIFICATION:

- The Chair starts with a cold molded foam shell, which is made from a metal frame injected with PU foam.
- Shell seat is then wrapped in 1/4" high density CAL 117 FR foam.
- Shell back and sides is wrapped in Dacron.
- Frame starts with a bottom ½" solid metal plate and covered with a round 16 gauge furniture grade cover. The column is 3" diameter 14 gauge metal with metal top mounting plate plates have adjustable glides in them to allow leveling on uneven floors.
- The frame finish is available in any ISA standard powder coat or plated metal options.