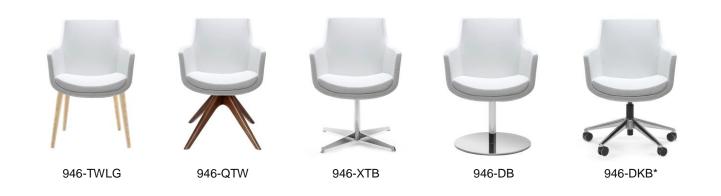

# 946 BABBLE ARM CHAIR

#### SPECIFICATIONS:

- Chair starts with a cold molded foam shell, which is made from a metal frame injected with PU foam.
- Shell seat is then wrapped in 1/4" high density CAL 117 FR foam.
- Shell back and sides is wrapped in Dacron.
- Tapered Wood Legs (TWLG) are tapered and made from Ash wood. Leg is Ø38 mm at the top tapering down to Ø25 mm. Available in any standard ISA wood finish.
- Quatre Wood Base (QTW) Stained or raw ash wooden base, swivel
- Tall X Base (XTB) Polished chrome metal base, swivel
- Disk Base (DB) Polished steel base, swivel
- Desk Base (DKB)-Five prong base is constructed from chromed cast aluminum with chrome capped dual wheel
  casters.