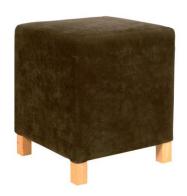

# **406 BOUTIQUE OTTOMAN**

## **SPECIFICATION:**

- Frame shall be constructed from solid kiln dried hardwood. Lumber to be dried to a final moisture content level between 6% 8%.
- Front and rear legs to be constructed from single stock lumber.
- Front and rear legs are attached by a solid hardwood frame.
- The chair frame is connected together by dowels, corner blocks, screws and glue.
- The seat foam is 2" thick on the top and 3/4" thick on sides. All foam is CAL 117 FR foam.
- · Also available in custom sizes.