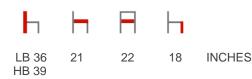

## **250 ADDISON CHAIR SERIES**

250-LB

250-HB

OVERALL DIMENSIONS:

## **DIMENSIONS ARE APPROXIMATE**