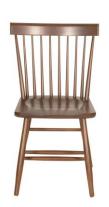

## **250 ADDISON CHAIR SERIES**

250-LB

250-HB

OVERALL DIMENSIONS:

## **DIMENSIONS ARE APPROXIMATE**