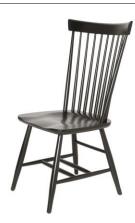

## **250 ADDISON CHAIR SERIES**

250-LB

250-HB

OVERALL DIMENSIONS:

## **DIMENSIONS ARE APPROXIMATE**