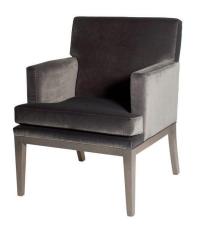

## 207 AMARETTO ARM LOUNGE

**OVERALL DIMENSIONS:** 

YARDAGE:

COM: 4 yards per chair (based on based on plain, nondirectional, no repeat textile)