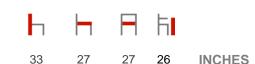

## 207 AMARETTO ARM LOUNGE

**OVERALL DIMENSIONS:** 

YARDAGE:

COM: 4 yards per chair (based on based on plain, nondirectional, no repeat textile)