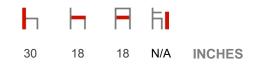

## 1293 AVALON STOOL



## **OVERALL DIMENSIONS:**



## YARDAGE:

COM: 0.75 yard per stool (based on based on plain, non-directional, no repeat textile)

## **SPECIFICATION:**

- The stool base consists of an 18" x 18" square bottom cover piece, placed over a ½" solid steel plate. The base has adjustable nylon glides to allow for leveling on uneven floors.
- A 3" x 3" 16 gauge metal column with metal top mounting plate is bolted to the bottom portion of the base.
- The seat consists of a hollow wood box, attached to the top plate, at the top of the base. The box is wrapped in high density foam meeting CAL-117, dacron and upholstered.
- Available only in P60 Satin Chrome finish.
- NOT available in counter height.