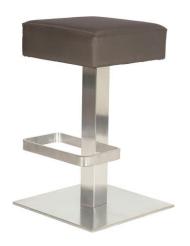

## 1293 AVALON STOOL

## **SPECIFICATION:**

- The stool base consists of an 18" x 18" square bottom cover piece, placed over a ½" solid steel plate. The base has adjustable nylon glides to allow for leveling on uneven floors.
- A 3" x 3" 16 gauge metal column with metal top mounting plate is bolted to the bottom portion of the base.
- The seat consists of a hollow wood box, attached to the top plate, at the top of the base. The box is wrapped in high density foam meeting CAL-117, dacron and upholstered.
- Available only in P60 Satin Chrome finish.
- NOT available in counter height.