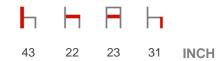

## 1445-MOSCATO SIDE STOOL AND 1446 MOSCATO ARM STOOL DISC BASE



## **OVERALL DIMENSIONS:**



## YARDAGE:

1440-LB/HB: 1.75 yards per stool (com based on non-directional, no repeat material)

1441 Arm: 2 yards per stool (com based on nondirectional, no repeat material)

## SPECIFICATION:

- The seat is made of ½" thick solid core plywood with high-density foam and the upholstered specified. The seat is attached and screwed to the DB metal frame top plate, via wood screws
- The curved back is made of single piece formed plywood screwed into the seat frame.
- ¾" thick high density CAL 117 FR foam and Dacron wrap is applied to the seat, ½" thick foam is applied on the inside back and ¼" thick foam on the outside back.
- Disc Base (DB) Frame is built of a ½" thick solid bottom metal plate, covered with a round 16-gauge furniture grade cover. The column is 3" diameter 14-gauge metal w