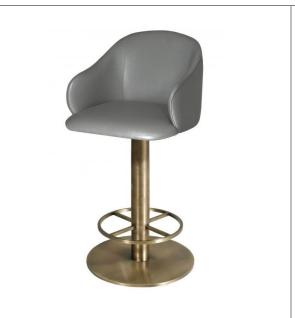

## 1445-MOSCATO SIDE STOOL AND 1446 MOSCATO ARM STOOL DISC BASE

## SPECIFICATION:

- The seat is made of ½" thick solid core plywood with high-density foam and the upholstered specified. The seat is attached and screwed to the DB metal frame top plate, via wood screws
- The curved back is made of single piece formed plywood screwed into the seat frame.
- ¾" thick high density CAL 117 FR foam and Dacron wrap is applied to the seat, ½" thick foam is applied on the inside back and ¼" thick foam on the outside back.
- Disc Base (DB) Frame is built of a ½" thick solid bottom metal plate, covered with a round 16-gauge furniture grade cover. The column is 3" diameter 14-gauge metal with a metal top mounting plate (3/16" thick). The footring is 16" diameter with 4 equal prongs.
- Includes adjustable nylon glides (black) suitable for most flooring types
- Also available in 24" seat height (counter).