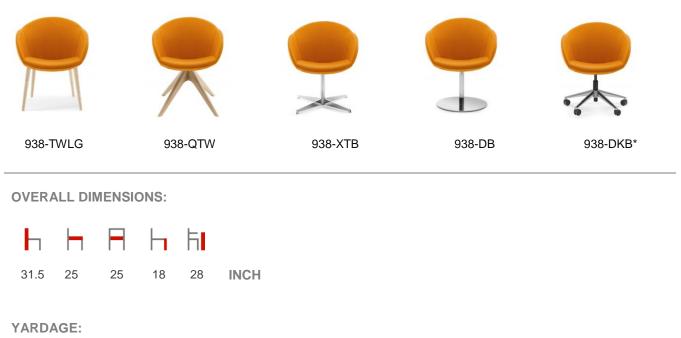

## 938 PARKSIDE ARM CHAIR SERIES

COM: 2 yards per chair (based on non-directional, no-repeat material)

## **SPECIFICATIONS:**

- Chair starts with a cold molded foam shell, which is made from a metal frame injected with PU foam.
- Shell seat is then wrapped in 1/4" high density CAL 117 FR foam.
- Shell back and sides is wrapped in Dacron.
- Tapered Wood Legs (TWLG) are tapered and made from Ash wood. Leg is Ø38 mm at the top tapering down to Ø25 mm. Available in any standard ISA wood finish.
- Quatre Wood Base (QTW) Stained or raw ash wooden base, swivel
- Tall X Base (XTB) Polished chrome metal base, swivel
- Disk Base (DB) Polished steel base, swivel
- Desk Base (DKB)-Five prong base is constructed from chromed cast aluminum with chrome capped dual wheel casters.

\*Dimensions for Desk Base (DKB): H: 31.5"-34.5" / 27"D / 27"W / SH: ±17" to ±22" (adjustable)

46 Dufflaw Road Toronto ON M6A 2W1 | 416-782-9100 | 1-800-881-3928 | www.havaseat.com | isa@havaseat.com