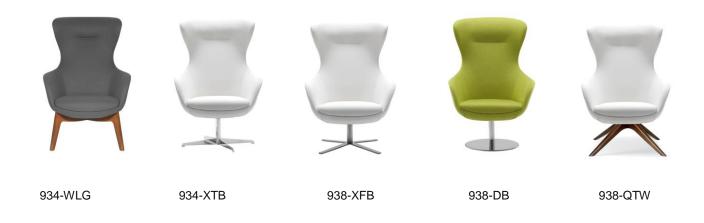

# 934 ORACLE LOUNGE SERIES

### **SPECIFICATIONS:**

- Steel framework, molded entirely with cold-cure polyurethane.
- Seat cushion molded with cold-cure polyurethane
- Wooden strips on the underside of the shell for stapling the fabric.
- A memo sample must be sent in for testing to ensure sufficient elasticity around the curved portions of the body.
- Foam is to be CAL 117-2013 high density over the body.
- Available with the following bases:
- 1) Wood Legs (WLG) In any standard ISA wood finish
- 2) X Tall Base (XTB) Polished chrome metal base, swivel
- 3) Flat X Base (XFB) Polished chrome metal base, swivel
- 4) Disk Base (DB) Polished steel base, swivel
  - 5) Quatre Wood Base (QTW) Stained or raw ash wooden base, swivel