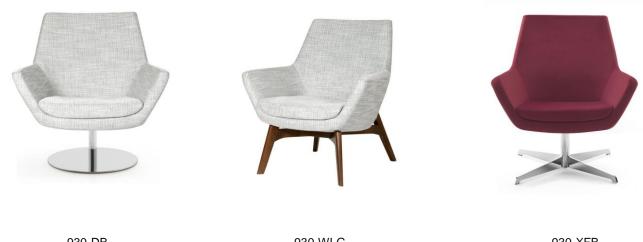

## 930-PANORAMA LOUNGE



930-DB 930-WLG 930-XFB

## **OVERALL DIMENSIONS:**



## YARDAGE:

COM: 3.25 yards per chair (based on non-directional, no-repeat material)

## **SPECIFICATION:**

- Steel framework, molded entirely with cold-cure polyurethane.
- Seat cushion molded with cold-cure polyurethane on a wood insert.
- Available in select factory leather or vinyl, COM is available however a sample must be sent in for testing to ensure sufficient elasticity around the curved portions of the body.
- Wooden strips on the underside of the shell for stapling the fabric.
- Foam is to be CAL 117-2013 high density over the body.