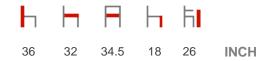

## 930-PANORAMA LOUNGE



930-DB 930-WLG 930-XFB

## **OVERALL DIMENSIONS:**



## YARDAGE:

COM: 3.25 yards per chair (based on non-directional, no-repeat material)

## **SPECIFICATION:**

- Steel framework, molded entirely with cold-cure polyurethane.
- Seat cushion molded with cold-cure polyurethane on a wood insert.
- Available in select factory leather or vinyl, COM is available however a sample must be sent in for testing to ensure sufficient elasticity around the curved portions of the body.
- Wooden strips on the underside of the shell for stapling the fabric.
- Foam is to be CAL 117-2013 high density over the body.