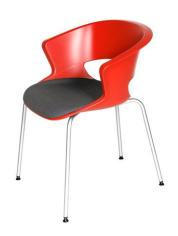

## 929 VINO ARM STACK



## **OVERALL DIMENSIONS:**



# 929-USP VINO ARM STACK



## **OVERALL DIMENSIONS:**



## YARDAGE:

COM: 0.75 YARDS per 2 chairs (based on plain, non-directional, no repeat textile)

## SPECIFICATION:

- Chair frame shall be constructed from 5/8" DIA 16 gauge furniture grade steel with a chrome finish.
- The shell is injection molded polypropylene copolymer with UV light stable color protection and FR treatment. The surface has an anti-slip grain.
- The metal legs are pressure fitted onto the shells molded in place posts into stainless steel fittings on the base and can withstand up to 400 lbs.
- · Floor contact points are nylon glides.