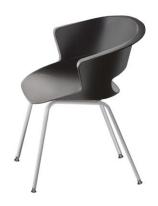

## 929 VINO ARM STACK



## **OVERALL DIMENSIONS:**



# 929-USP VINO ARM STACK



## **OVERALL DIMENSIONS:**



## YARDAGE:

COM: 0.75 YARDS per 2 chairs (based on plain, non-directional, no repeat textile)

## SPECIFICATION:

- Chair frame shall be constructed from 5/8" DIA 16 gauge furniture grade steel with a chrome finish.
- The shell is injection molded polypropylene copolymer with UV light stable color protection and FR treatment. The surface has an anti-slip grain.
- The metal legs are pressure fitted onto the shells molded in place posts into stainless steel fittings on the base and can withstand up to 400 lbs.
- · Floor contact points are nylon glides.