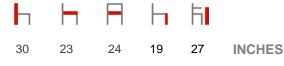

## 929 VINO ARM STACK



## **OVERALL DIMENSIONS:**



# 929-USP VINO ARM STACK



## **OVERALL DIMENSIONS:**



## YARDAGE:

COM: 0.75 YARDS per 2 chairs (based on plain, non-directional, no repeat textile)

## SPECIFICATION:

- Chair frame shall be constructed from 5/8" DIA 16 gauge furniture grade steel with a chrome finish.
- The shell is injection molded polypropylene copolymer with UV light stable color protection and FR treatment. The surface has an anti-slip grain.
- The metal legs are pressure fitted onto the shells molded in place posts into stainless steel fittings on the base and can withstand up to 400 lbs.
- · Floor contact points are nylon glides.