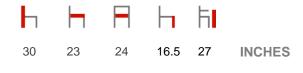

## 929 VINO ARM STACK



## **OVERALL DIMENSIONS:**



# 929-USP VINO ARM STACK



## **OVERALL DIMENSIONS:**



## YARDAGE:

COM: 0.75 YARDS per 2 chairs (based on plain, non-directional, no repeat textile)

## SPECIFICATION:

- Chair frame shall be constructed from 5/8" DIA 16 gauge furniture grade steel with a chrome finish.
- The shell is injection molded polypropylene copolymer with UV light stable color protection and FR treatment. The surface has an anti-slip grain.
- The metal legs are pressure fitted onto the shells molded in place posts into stainless steel fittings on the base and can withstand up to 400 lbs.
- · Floor contact points are nylon glides.