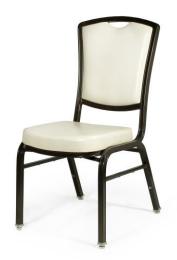

## 710 MOSAIC STACK

## SPECIFICATION:

- Chair frame is constructed from alloyed aluminum extrusion. Aluminum is finished in one of the available Dura Wood or solid Powder Coat finishes.
- Seat frame consists of 1 1/4" x 1 1/2" rectangular aluminum tube with a 1/2" thick plywood seat pan.
- Seat cushion consists of injection molded, high density foam, treated in CAL117 flame retardant, dacron layered and upholstered to specifications. Seat is attached via wood screws suited for upholstery.
- Bottom legs are capped with metal glides.
- Stacks 5 high.