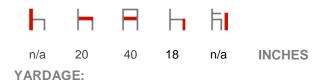

## **OVERALL DIMENSIONS:**

COM: (3 yards each – based on plain, non-directional, no repeat textile)