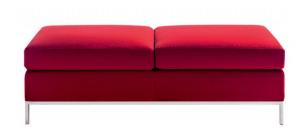

## 291 ZARA BENCH

## **SPECIFICATION:**

- Bench base frame is made from 7/8" square 16 gauge furniture grade tubing with nylon glides on legs, standard base is 7" H x 20" D x 40" W.
- The seat frame shall be 3/4" thick solid core plywood box construction. The seat foam is 2" thick on the top and 3/4" thick on sides.
- The frame is available in the following finish options:
  - P38 Black Epoxy (semi-gloss)
  - P39 White Epoxy (semi-gloss)
  - P58 Black Textured Epoxy
  - P78 Aluminum Epoxy
  - P60 Satin Chrome
  - P77 Polished Chrome
- Also available in custom sizes.