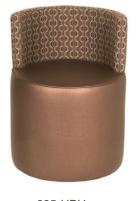

## 225 MANHATTAN

225-LMB (Laminate Base)

225-UPH (Fully Upholstered to Floor)

## YARDAGE:

COM: 2.5 yards per chair (based on based on plain, non-directional, no repeat textile)

**DIMENSIONS ARE APPROXIMATE** 