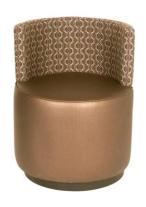

## 225 MANHATTAN

225-LMB (Laminate Base)

225-UPH (Fully Upholstered to Floor)

## YARDAGE:

COM: 2.5 yards per chair (based on based on plain, non-directional, no repeat textile)

**DIMENSIONS ARE APPROXIMATE** 