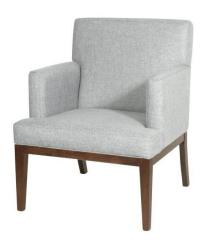

## **208 TERRAGON LOUNGE**

## SPECIFICATION:

- Chair frame shall be constructed from solid kiln dried beech. Lumber to be dried to a final moisture content between 6% -8%.
- All exposed wood shall be constructed from solid kiln dried beech. Lumber to be dried to a final moisture content between 6%-8%.
- The frame is connected together by dowels, corner blocks, screws and glue.
- The seat shall be webbed construction.
- Foam shall be medium density CAL 117 FR
- Back and seat consists of high density foam wrapped in Dacron and upholstered tightly. Seat is stitched to frame.