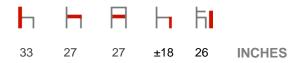

## **208 TERRAGON LOUNGE**



## **OVERALL DIMENSIONS:**



## YARDAGE:

COM: 4 yards per chair (based on based on plain, nondirectional, no repeat textile)

## SPECIFICATION:

- Chair frame shall be constructed from solid kiln dried beech. Lumber to be dried to a final moisture content between 6% -8%.
- All exposed wood shall be constructed from solid kiln dried beech. Lumber to be dried to a final moisture content between 6%-8%.
- The frame is connected together by dowels, corner blocks, screws and glue.
- The seat shall be webbed construction.
- Foam shall be medium density CAL 117 FR
- Back and seat consists of high density foam wrapped in Dacron and upholstered tightly. Seat is stitched to frame.