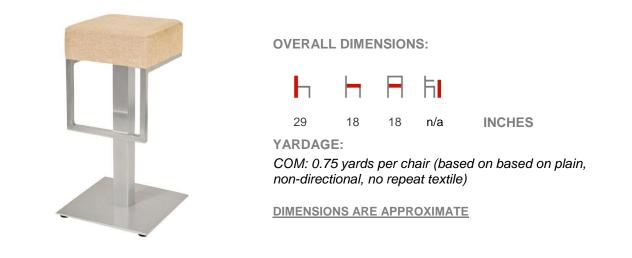

## **1986 POM STOOL**

**SPECIFICATION:** 

- All barstools start with a bottom 16" x 16" square cover piece over solid steel plate and have adjustable glides in them to allow leveling on uneven floors.
- A 3" x 3" 16 gauge metal column with metal top mounting plate is bolted to this base then the upholstered wood box seat is attached.
- Available in the following finishes:
  P38 Black Epoxy (semi-gloss)
  P60 Satin Chrome
  P77 Polished Chrome
- Weight of this stool is 65 lbs.
- Standard seat height is 29"
- Also available in 24" counter seat height for an upcharge and orders over 20 units.
- Swivel available for an upcharge. Add 1" to seat height for swivel.