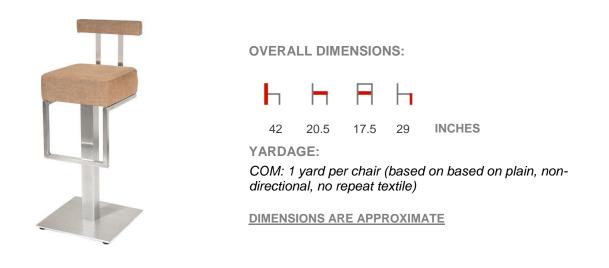

## **1985 TOFINO BARSTOOL**

SPECIFICATION:

- All barstools start with a bottom 16" x 16" square cover piece over solid steel plate and have adjustable glides in them to allow leveling on uneven floors.
- A 3" x 3" 16 gauge metal column with metal top mounting plate is bolted to this base then the upholstered wood box seat is attached.
- Back and foot support are metal components bolted to the seat pan. Top of the back support is an upholstered wood piece.
- Available in P60 Satin Chrome finish.
- Not available in 24" counter seat height
- Swivel available for an upcharge. Add 1" to seat height for swivel.