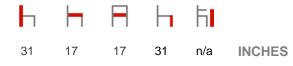

## 1691 WHISKEY BAR



## **OVERALL DIMENSIONS:**



## YARDAGE:

COM: 0.75 yard per every 2 chairs (based on based on plain, non-directional, no repeat textile)

## **SPECIFICATION:**

- Top of frame is made from solid ash 11/4" x 3", with corner block bolted at the corners.
- Leg components are 2" x 2" solid ash with outer radius that tapers to 1½" x 1½"
- Metal Foot ring included to hold the legs perpendicular to each other and add extra strength.
- Metal foot ring is available in P38 Black (Standard), P77 Polished Chrome (Premium) and P60 Satin Chrome (Premium)
- The seat consists of ½" thick plywood with 2½" foam (with dacron and upholstered), all foam is CAL 117 FR foam. The finished seat is then screwed to the seat frame.
- Bottoms of legs are finished with nylon chair glides.
- Frame is available in any standard ISA wood finish.
-