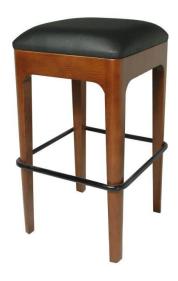

## 1691 WHISKEY BAR

## **SPECIFICATION:**

- Top of frame is made from solid ash 11/4" x 3", with corner block bolted at the corners.
- Leg components are 2" x 2" solid ash with outer radius that tapers to 1½" x 1½"
- Metal Foot ring included to hold the legs perpendicular to each other and add extra strength.
- Metal foot ring is available in P38 Black (Standard), P77 Polished Chrome (Premium) and P60 Satin Chrome (Premium)
- The seat consists of ½" thick plywood with 2½" foam (with dacron and upholstered), all foam is CAL 117 FR foam. The finished seat is then screwed to the seat frame.
- Bottoms of legs are finished with nylon chair glides.
- Frame is available in any standard ISA wood finish.
- Also available as counter stool at 24" seat height.