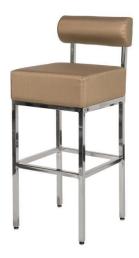

## 1260 VIPER STOOL

## **SPECIFICATION:**

- Barstool frame is made from 7/8" square 16 gauge furniture grade tubing with nylon glides on legs.
- The seat frame shall be 3" thick plywood box construction. The seat foam is 2" thick on the top and 34" thick on sides.
- The upholstered back shall be 1" thick plywood. The back foam is formed to shape using 3" thick foam.
- Available frame finishes: