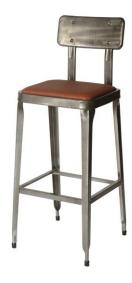

## **1196 ODESSA**

## **OVERALL DIMENSIONS:**

## **SPECIFICATION:**

- Chair frame shall be constructed from 18 gauge furniture grade metal.
- Leg components are bent in an open U shape to and welded together with 2 seat stretcher all 18 gauge diameter with added 1/4" solid wire stretchers for additional strength.
- Bottoms of legs are capped with nylon plastic chair glides.
- The seat and back shall be 18 gauge stamped metal, then metal is welded to the frame and ground smooth.
- The frame finish is galvanized or gun metal specialty finish.