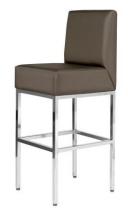

# **1116 PRIZM SERIES**

## **OVERALL DIMENSIONS:**

43 19.5 15.5 30 n/a **INCHES** 

#### **SPECIFICATION:**

- Barstool frame is made from 7/8" square, 16 gauge furniture grade steel tubing with push-in nylon glides on legs.
- The seat frame is built with a 3" thick plywood box construction. The seat foam is 2" thick on the top and 34" thick on sides.
- The upholstered back is constructed of 1" thick plywood. The back foam is formed to shape using 3" thick foam.
- Available is any standard ISA powder coat and platted finishes (price varies based on finish).
- Also available as a Counter stool (24" seat height).