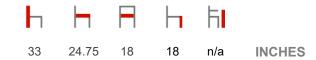

## 712 BOLERO STACK



## **OVERALL DIMENSIONS:**



**DIMENSIONS ARE APPROXIMATE** 

## YARDAGE:

COM: (2 yards each – based on plain, non-directional, no repeat textile)

## **SPECIFICATION:**

- Chair is constructed from alloyed aluminum extrusion.
- Seat frame is 1 ½" x 1 ½" rectangular aluminum tube with a plywood seat pan.
- Legs are made in aluminum and taper towards the bottom. Legs are capped with metal glides.
- Side stretchers offer greater support.
- Injection molded high density foam set cushion treated in CAL117 flame retardant foam.
- Available in faux-wood finishes and solid powder coats.
- Stacks 10 high.