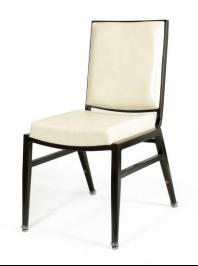

## 712 BOLERO STACK

## **SPECIFICATION:**

- Chair is constructed from alloyed aluminum extrusion.
- Seat frame is 1 ½" x 1 ½" rectangular aluminum tube with a plywood seat pan.
- Legs are made in aluminum and taper towards the bottom. Legs are capped with metal glides.
- Side stretchers offer greater support.
- Injection molded high density foam set cushion treated in CAL117 flame retardant foam.
- Available in faux-wood finishes and solid powder coats.
- Stacks 10 high.