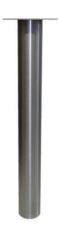

## 3800 POST LEG

## **OVERALL DIMENSIONS**

DINING HEIGHT: 29" BAR HEIGHT: 41"

**TOP PLATE: 4" X 4"** 

COLUMN: 2" DIA / 3" DIA / 4" DIA

**DIMENSIONS ARE APPROXIMATE** 

## **SPECIFICATION:**

- A post leg base is constructed using a 16 gauge metal column that will be 2", 3", or 4" dia. in size. A metal mounting plate is welded to the top of the base (4"x 4").
- The bottom of the post leg base comes complete with a nylon glide.
- Finishes are available in the following:
  - P38 Black Powder Coat (semi-gloss)
  - o P60 Satin Chrome
  - o P77 Polished Chrome
- Also available in custom heights upon request. Upcharges apply.